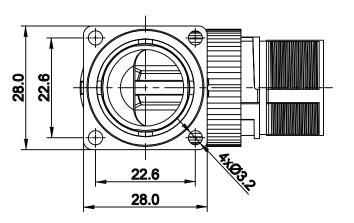

PANEL SEAL RING DETAIL

NOTES: UNLESS OTHERWISE SPECIFIED

1. MATERIAL:

**INSULATION INSERT: PA66,UL94 VO** 

SEAL: VITON

HOUSING BODY: ZINC DIE CAST, NICKEL PLATED

2. SPECIFICATIONS

2.1 CURRENT RATING: 10 AMPS