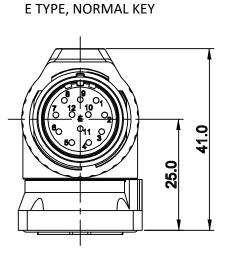

2.6 DEGREE OF POLLUTION: 3 PER UL840

2.7 OVERVOLTAGE CATEGORY: III PER UL840

2.8 MATING CYCLE DURABILITY: >500 CYCLES

2.9 RoHS COMPLIANT

3. ALL DIMENSIONS ARE FOR REFERENCE USE ONLY.

M23A,REC.,RA,12P,E TYPE, CHECKMATE