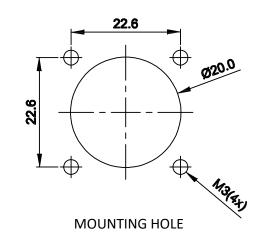

2.6 DEGREE OF POLLUTION: 3 PER UL840

2.7 OVERVOLTAGE CATEGORY: III PER UL840

2.8 MATING CYCLE DURABILITY: >500 CYCLES

2.9 RoHS COMPLIANT

3. ALL DIMENSIONS ARE FOR REFERENCE USE ONLY.

M23A,REC.,RA,12P,E TYPE, CHECKMATE