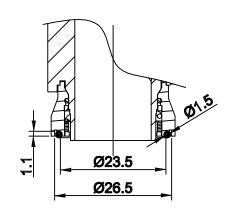

PANEL SEAL RING DETAIL

NOTES: UNLESS OTHERWISE SPECIFIED

1. MATERIAL:

**INSULATION INSERT: PA66,UL94 VO** 

SEAL: VITON

HOUSING BODY: ZINC DIE CAST, NICKEL PLATED

2. SPECIFICATIONS

2.1 CURRENT RATING: 10 AMPS

2.2 VOLTAGE RATING: 160 V AC/DC

2.3 OPERATING TEMPERATURE: -20C TO +130C

2.4 DIELECTRIC WITHSTANDING VOLTAGE: LESS THAN 2 MILLIAMPS CURRENT LEAKAGE @ 2500 VOLTS AC.

2.5 DEGREE OF PROTECTION: IP67 (MATED CONDITION)

2.6 DEGREE OF POLLUTION: 3 PER UL840

2.7 OVERVOLTAGE CATEGORY: III PER UL840

2.8 MATING CYCLE DURABILITY: >500 CYCLES

2.9 RoHS COMPLIANT

3. ALL DIMENSIONS ARE FOR REFERENCE USE ONLY.

M23A,REC.,RA,12P,E TYPE, CHECKMATE