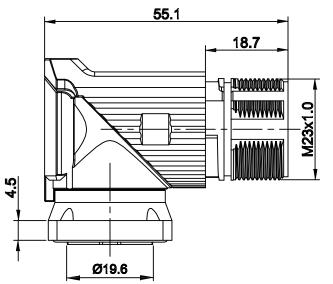

2.6 DEGREE OF POLLUTION: 3 PER UL840

2.7 OVERVOLTAGE CATEGORY: III PER UL840

2.8 MATING CYCLE DURABILITY: >500 CYCLES

2.9 RoHS COMPLIANT

3. ALL DIMENSIONS ARE FOR REFERENCE USE ONLY.

M23A,REC.,RA,12P,E TYPE, CHECKMATE