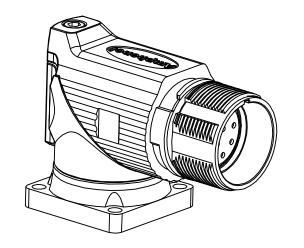

2.6 DEGREE OF POLLUTION: 3 PER UL840

2.7 OVERVOLTAGE CATEGORY: III PER UL840

2.8 MATING CYCLE DURABILITY: >500 CYCLES

2.9 RoHS COMPLIANT

3. ALL DIMENSIONS ARE FOR REFERENCE USE ONLY.

M23A,REC.,RA,12P,E TYPE, CHECKMATE