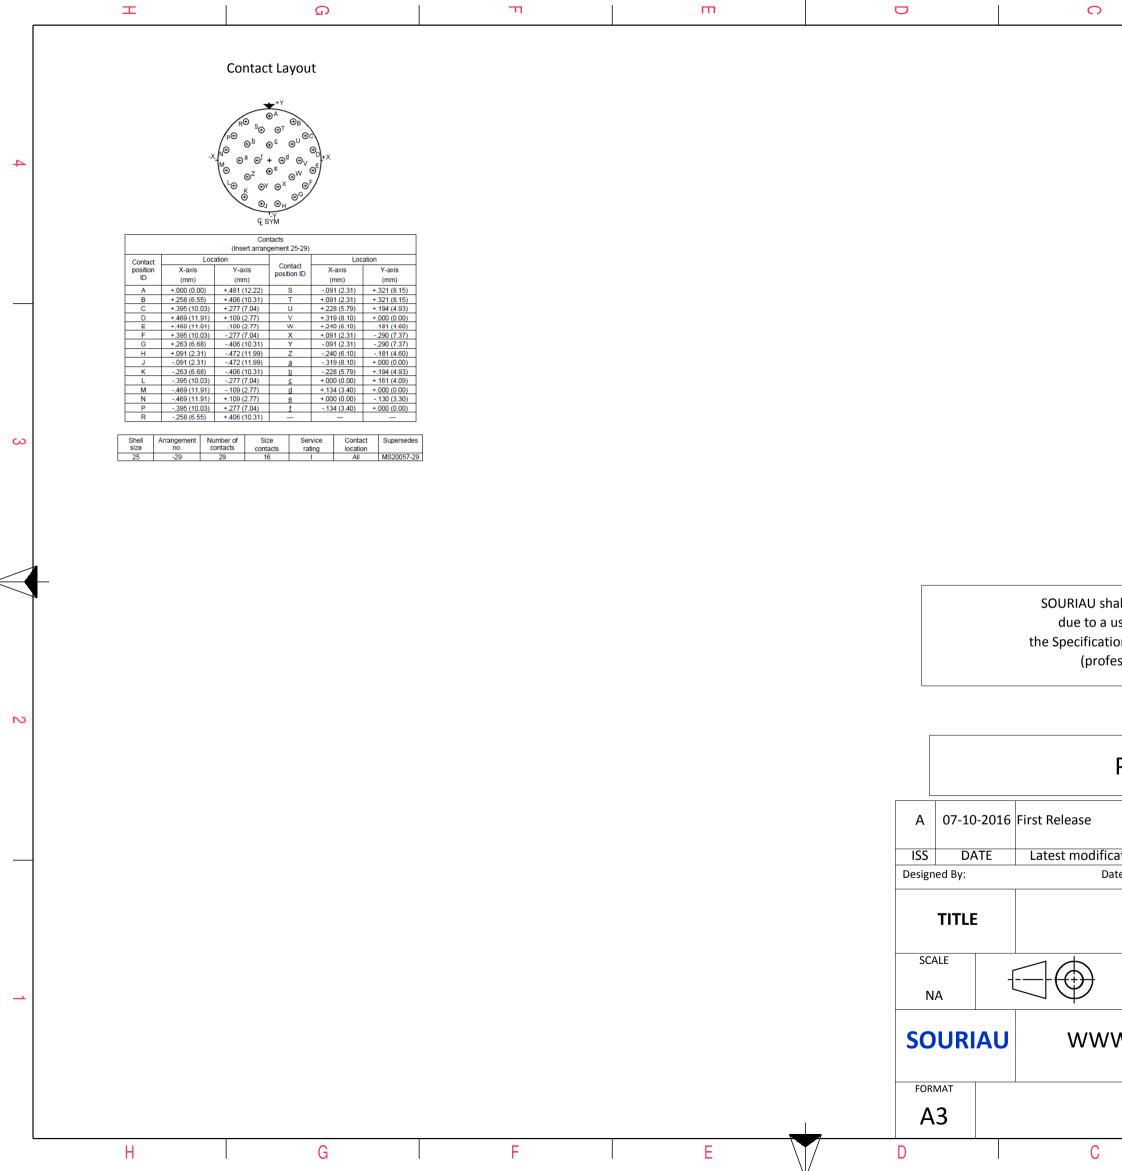

|                         | I                                                                                                                                                                                                                  | Q                 |            | П                                                                                                                                                                                                                                                                                                                                                  |                              |                          | O                                                                  |                                    | ₿ ♪                           |        |   |
|-------------------------|--------------------------------------------------------------------------------------------------------------------------------------------------------------------------------------------------------------------|-------------------|------------|----------------------------------------------------------------------------------------------------------------------------------------------------------------------------------------------------------------------------------------------------------------------------------------------------------------------------------------------------|------------------------------|--------------------------|--------------------------------------------------------------------|------------------------------------|-------------------------------|--------|---|
| 4                       |                                                                                                                                                                                                                    | V Thread          | ØS         |                                                                                                                                                                                                                                                                                                                                                    |                              |                          |                                                                    |                                    |                               |        | 4 |
| ω                       |                                                                                                                                                                                                                    |                   |            |                                                                                                                                                                                                                                                                                                                                                    |                              |                          | LAY                                                                | OUT SHOWN AS EXAMF                 | PLE                           |        | 3 |
| Keying Shown as example |                                                                                                                                                                                                                    |                   |            |                                                                                                                                                                                                                                                                                                                                                    |                              |                          |                                                                    |                                    |                               |        |   |
|                         | CHARACTERISTICS                                                                                                                                                                                                    |                   |            | Connector dimension Dim Nomir                                                                                                                                                                                                                                                                                                                      |                              |                          |                                                                    |                                    |                               |        |   |
| N                       | -Standard : Based on MIL-DTL-38999<br>-Shell Material : Composite<br>-Shell Plating : Nickel<br>-Insulator : Thermopla<br>-Contacts : Copper All<br>-Seals & Grommet : Silicon Ela<br>-Contact Plating : Gold over | e<br>astic<br>loy | n          | SOURIAU shall not be liable for any non-conformity or damage         due to a use of the Products which does not comply with         the Specifications issued by either of the Parties or by a third party         (professional recommendation, technical notice.)         Country       Jurisdiction & Control List         FR       Not Listed |                              |                          |                                                                    |                                    | 2                             |        |   |
|                         | -Durability : 500 Matin<br>-Delivered without Souriau contacts                                                                                                                                                     |                   |            | PN: 8D525M29SAL                                                                                                                                                                                                                                                                                                                                    |                              |                          |                                                                    |                                    |                               |        |   |
|                         | -Temperature Range : -65°C to +<br>-Salt Spray : 2000 hour                                                                                                                                                         |                   |            |                                                                                                                                                                                                                                                                                                                                                    |                              | A 07-10-201              | .6 First Release                                                   |                                    |                               |        | - |
|                         | -Mass : 55.9 g ± 10                                                                                                                                                                                                | )%                |            |                                                                                                                                                                                                                                                                                                                                                    |                              | ISS DATE<br>Designed By: | Latest modification                                                | n - by                             | CUSTOMER DRAWING              | MOD N° |   |
|                         |                                                                                                                                                                                                                    |                   |            | TITLE                                                                                                                                                                                                                                                                                                                                              | TLE Composite Plug 8D series |                          |                                                                    | _                                  |                               |        |   |
| <b>→</b>                | BASIC SERIES:<br>SHELL TYPE : Plug with RFI Shieldin                                                                                                                                                               |                   | M 29 S A L | Delive                                                                                                                                                                                                                                                                                                                                             | red W/O Contacts             | SCALE NA                 |                                                                    | General linear<br>Tolerances:<br>± | NPRDS / PROJECT<br><b>859</b> |        | 1 |
|                         | CONTACT TYPE       : Standard Crimp Contact         SHELL SIZE : 25       CONTACT TYPE : SOCKET(500 Matings)                                                                                                       |                   |            |                                                                                                                                                                                                                                                                                                                                                    |                              |                          | U WWW.SOURIAU.COM<br>it must not be repro-<br>communicated without |                                    | uced or                       |        |   |
|                         | PLATING : M = Nickel                                                                                                                                                                                               |                   |            |                                                                                                                                                                                                                                                                                                                                                    | CT LAYOUT : 25-29            | FORMAT<br>A3             |                                                                    | SOURIAU DE                         | RG N°                         | SHEET  | - |
|                         | H                                                                                                                                                                                                                  | G                 | F          | E                                                                                                                                                                                                                                                                                                                                                  |                              |                          | С                                                                  | 8D525M29S                          | SAL-C                         | 1/2    |   |
|                         |                                                                                                                                                                                                                    | <u>.</u>          | . 1        | -                                                                                                                                                                                                                                                                                                                                                  | $\vee$                       |                          |                                                                    |                                    |                               |        |   |