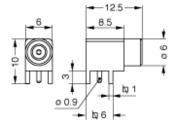

### **Dimensions**

|     | A    | L    | М    | В    | С    | D    | N    |  |
|-----|------|------|------|------|------|------|------|--|
| mm. | 6    | 12.5 | 8.5  | 6    | 6    | 10   | 3    |  |
| in. | 0.24 | 0.49 | 0.33 | 0.24 | 0.24 | 0.39 | 0.12 |  |