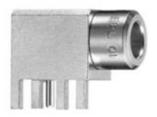

#### **Electrical Configuration**

| 1                                                                                    |
|--------------------------------------------------------------------------------------|
| 1.25 - 1 Coax (50 Ohm)                                                               |
|                                                                                      |
| EPL.01 - Elbow receptacle for printed circuit                                        |
| Elbow                                                                                |
| Brass (gold plated [ISO 27874]) shell, collet nut, brass latch sleeve and mid pieces |
| Push-pull                                                                            |
| Circular, female                                                                     |
| 3.17 g                                                                               |
|                                                                                      |