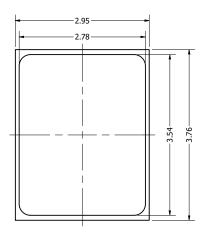

|              |               | 1        |           |  |
|--------------|---------------|----------|-----------|--|
| Part Number: |               | DRAWN    |           |  |
| MM033802-7   | 2002 7        | CJ       | 7/25/2018 |  |
| 14114103     | 3802-7        | CHECKED  | 8/16/2018 |  |
|              |               | C.H.     | 0/10/2010 |  |
| Description: | 1S Microphone | APPROVED | 8/16/2018 |  |
| Analog MEM   |               | C.E.     |           |  |

This document contains data proprietary to DB Unlimited. Any use or reproduction, in any form, without prior written permission of DB Unlimited is prohibited. All terms and conditions can be found at www.dbunlimitedco.com

## Top View



## Side View



## **Bottom View**



| Pin 1 | Pin 2 | Pin 3 | Pin 4  | Pin 5 | Pin 6 |
|-------|-------|-------|--------|-------|-------|
| VDD   | GND   | GND   | OUTPUT | GND   | GND   |

| ٦ | Items                  | Specifications     | Conditions |                                                |                                                       |                                  |                                    |  |
|---|------------------------|--------------------|------------|------------------------------------------------|-------------------------------------------------------|----------------------------------|------------------------------------|--|
|   | Directivity            | Omnidirectional    |            |                                                |