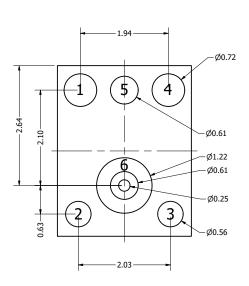

## **Bottom View**

| Pin 1 | Pin 2 | Pin 3 | Pin 4  | Pin 5 | Pin 6 |
|-------|-------|-------|--------|-------|-------|
| VDD   | GND   | GND   | OUTPUT | GND   | GND   |

| ٦ | Items                  | Specifications     | Conditions |                                                |                                                       |                                  |                                    |  |
|---|------------------------|--------------------|------------|------------------------------------------------|-------------------------------------------------------|----------------------------------|------------------------------------|--|
|   | Directivity            | Omnidirectional    |            |                                                |                                                       |                                  |                                    |  |
|   | Sensitivity            | -38 ± 1            | dB         |                                                |                                                       |                                  |                                    |  |
|   | Frequency Range        | 100 ~ 10,000       | Hz         |                                                |                                                       |                                  |                                    |  |
|   | Rated Voltage          | 2                  | V          |                                                |                                                       |                                  |                                    |  |
|   | Voltage Range          | 1.6 ~ 3.6          | V          |                                                | REVISION HISTORY                                      |                                  |                                    |  |
|   | Output Impedance       | 300                | Ω          | REV                                            | DESCRIPTION                                           | DATE                             | APPROVED                           |  |
| , | Max. Rated Current     | 0.1                | mA         |                                                | Released from Engineering                             | 8/16/2018                        | C.E.                               |  |
| A | Power Supply Rejection | -72                | dB         | NOTES                                          |                                                       |                                  |                                    |  |
|   | Storage Temperature    | -40 ~ +105         | °C         |                                                | 1) All dimensions are in mm unless otherwise noted    |                                  |                                    |  |
|   | Operating Temperature  | -40 ~ +105         | °C         |                                                | 2) All tolerances are ± 0.1 mm unless otherwise noted |                                  |                                    |  |
|   | Signal to Noise Ratio  | 63                 | dB         | 3) All parts meet RoHS                         |                                                       |                                  |                                    |  |
|   | Mount Type             | Surface Mount      |            | 4) Subject to change or redrawn without notice |                                                       |                                  |                                    |  |
|   | Connection Method      | Surface Mount Pads |            |                                                |                                                       |                                  |                                    |  |
|   | 4                      |                    | 3          | 4                                              | 2<br>Additional conside                               | rations can be found at www.dbun | 1 imitedco.com/technical-articles. |  |