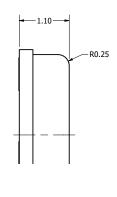

|              |               | 1        |           |  |
|--------------|---------------|----------|-----------|--|
| Part Number: |               | DRAWN    |           |  |
| MM033802-7   | 2002 7        | CJ       | 7/25/2018 |  |
| 14114103     | 3802-7        | CHECKED  | 8/16/2018 |  |
|              |               | C.H.     | 0/10/2010 |  |
| Description: | 1S Microphone | APPROVED | 8/16/2018 |  |
| Analog MEM   |               | C.E.     |           |  |

This document contains data proprietary to DB Unlimited. Any use or reproduction, in any form, without prior written permission of DB Unlimited is prohibited. All terms and conditions can be found at www.dbunlimitedco.com

## Top View



## Side View



## **Bottom View**



| Pin 1 | Pin 2 | Pin 3 | Pin 4  | Pin 5 | Pin 6 |
|-------|-------|-------|--------|-------|-------|
| VDD   | GND   | GND   | OUTPUT | GND   | GND   |

| ٦ | Items                  | Specifications     | Conditions |                                                |                                                       |                                  |                                    |  |
|---|------------------------|--------------------|------------|------------------------------------------------|-------------------------------------------------------|----------------------------------|------------------------------------|--|
|   | Directivity            | Omnidirectional    |            |                                                |