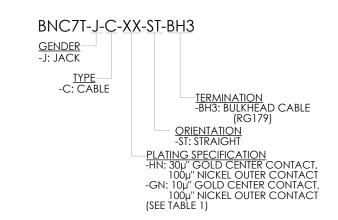

LIMETERS[INCHES]

| TABLE 1 |               |                        |                 |
|---------|---------------|------------------------|-----------------|
| ITEM    | COMPONENT     | -HN                    | -GN             |
| 1       | HEX NUT       | BTNC-NUT-001-N         |                 |
| 2       | LOCK WASHER   | BTNC-LWAS-001-N        |                 |
| 3       | GASKET        | BTNC-GKT-001           |                 |
| 4       | SUB ASSEMBLY  | SUB-BNC7T-J-C-N-ST-BH3 |                 |
| 5       | SOCKET        | BNC7T-SKT-003-H        | BNC7T-SKT-003-G |
| 6       | INSULATOR     | BNC7-INS-001           |                 |
| 7       | INNER FERRULE | BTNC-FER-001-N         |                 |
| 8       | OUTER FERRULE | BNC-FER-002-N          |                 |





## NOTES:

- 1. NOTE DELETED.
- 2. NOTE DELETED.
- 3. NOTE DELETED.
- 4. NOTE DELETED.
- 5. NOTE DELETED.
- 6. NOTE DELETED.
- 7. NOTE DELETED. 8. NOTE DELETED.

## UNLESS OTHERWISE SPECIFIED, DIMENSIONS ARE IN MILLIMFTERS [INCHES]. TOLERANCES ARE:

DECIMALS ANGLES .X: ±0.3 [.01] .XX: ±0.13 [.005] 5 ° .XXX: ±0.051 [.0020]

**GASKET: SILICONE** 

THIS DOCUMENT CONTAINS CONFIDENTIAL AND PROPRIETARY INFORMATION AND ALL DESIGN, MANUFACTURING, REPRODUCTION, USE, PATENT RIGHTS AND SALES RIGHTS ARE EXPRESSLY RESERVED BY SAMTEC, INC. THIS DOCUMENT SHALL NOT BE DISCLOSED. IN WHOLE OR PART, TO ANY UNAUTHORIZED PERSON OR ENTITY NOR REPRODUCED, TRANSFERRED OR INCORPORATED IN ANY OTHER PROJECT IN ANY MANNER WITHOUT THE EXPRESS WRITTEN CONSENT OF SAMTEC, INC.

PROPRIETARY NOTE

SHEET SCALE: 2:1 DO N