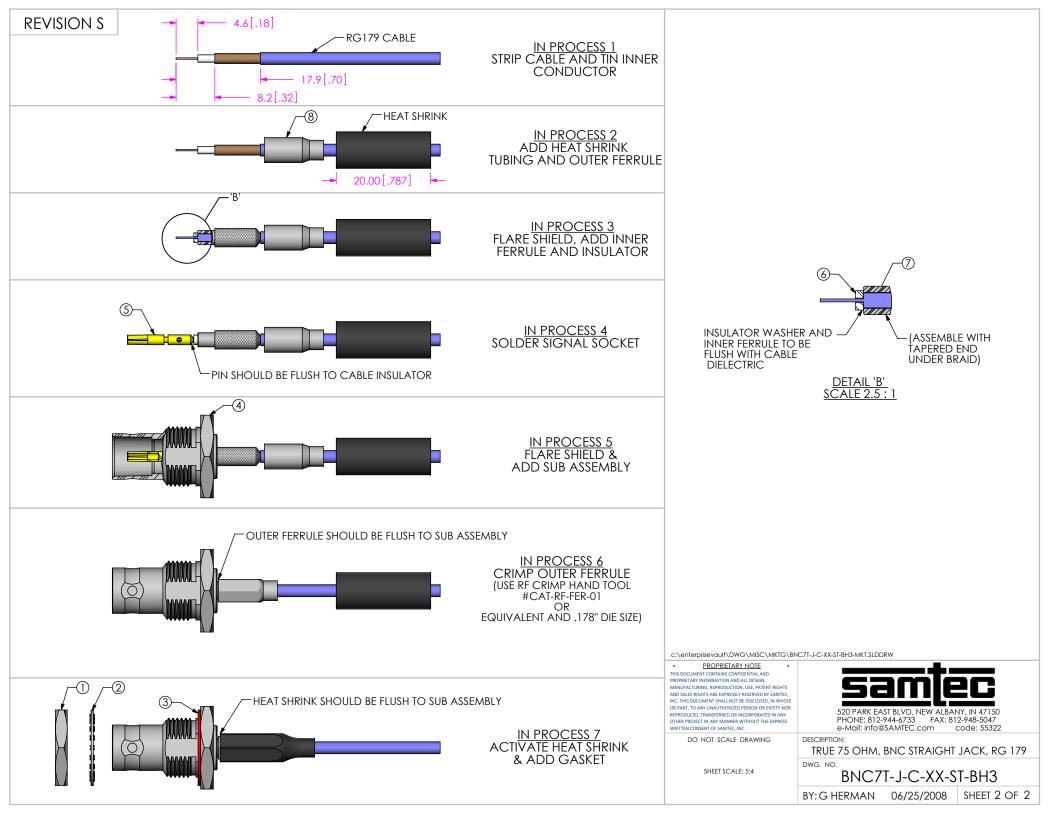

## **REVISION S**

DO NOT SCALE FROM THIS PRINT

## **DESIGNED & DIMENSIONED** IN MILLIMETERS[INCHES]

| TABLE 1 |               |                        |                 |
|---------|---------------|------------------------|-----------------|
| ITEM    | COMPONENT     | -HN                    | -GN             |
| 1       | HEX NUT       | BTNC-NUT-001-N         |                 |
| 2       | LOCK WASHER   | BTNC-LWAS-001-N        |                 |
| 3       | GASKET        | BTNC-GKT-001           |                 |
| 4       | SUB ASSEMBLY  | SUB-BNC7T-J-C-N-ST-BH3 |                 |
| 5       | SOCKET        | BNC7T-SKT-003-H        | BNC7T-SKT-003-G |
| 6       | INSULATOR     | BNC7-INS-001           |                 |
| 7       | INNER FERRULE | BTNC-FER-001-N         |                 |
| 8       | OUTER FERRULE | BNC-FER-002-N          |                 |

TRUE 75 OHM, BNC STRAIGHT JACK, RG 179

DWG. NO.

BNC7T-J-C-XX-ST-BH3

BY: G HERMAN 06/25/2008 | SHEET 1 OF 2