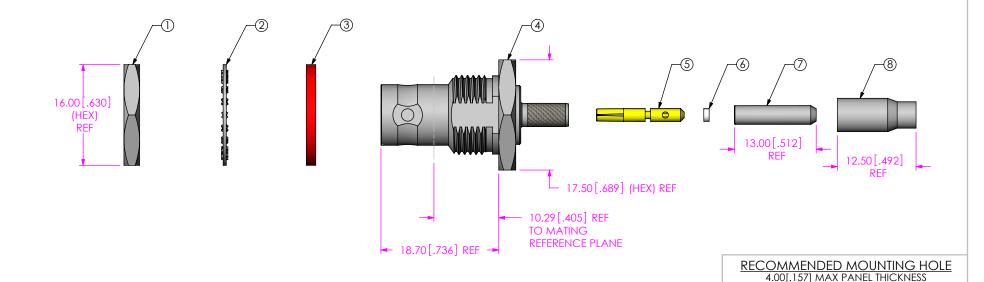

## **DESIGNED & DIMENSIONED** IN MILLIMETERS[INCHES]

| TABLE 1 |               |                        |                 |
|---------|---------------|------------------------|-----------------|
| ITEM    | COMPONENT     | -HN                    | -GN             |
| 1       | HEX NUT       | BTNC-NUT-001-N         |                 |
| 2       | LOCK WASHER   | BTNC-LWAS-001-N        |                 |
| 3       | GASKET        | BTNC-GKT-001           |                 |
| 4       | SUB ASSEMBLY  | SUB-BNC7T-J-C-N-ST-BH3 |                 |
| 5       | SOCKET        | BNC7T-SKT-003-H        | BNC7T-SKT-003-G |
| 6       | INSULATOR     | BNC7-INS-001           |                 |
| 7       | INNER FERRULE | BTNC-FER-001-N         |                 |
| 8       | OUTER FERRULE | BNC-FER-002-N          |                 |

PROPRIETARY NOTE

SHEET SCALE: 2:1 DO NOT SCALE DRAWING

SHELL, FERRULES, NUT, WASHER: BRASS CONTACT: COPPER ALLOY DIELECTRIC: PTFE

Ø13.00[.512]

5.60 [.220]

520 PARK EAST BLVD, NEW ALBANY, IN 47150 PHONE: 812-944-6733 FAX: 812-948-5047 e-Mail: info@SAMTEC.com