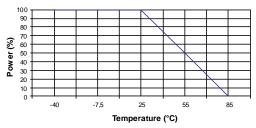

.S.W.R (≤)     | 1.20   | 1.30  |
| Deviation(±dB)  | 0.50   | 0.50  |

| DC - 3 | GHz                   |
|--------|-----------------------|
| 50     | Ω                     |
| 12     | dB                    |
| 100    | W                     |
| 1      | W (Free Air Cooled)   |
|        | W (Conduction Cooled) |
|        | 12                    |

#### MECHANICAL CHARACTERISTICS

| Connectors | BNC              | Male Female | MIL-C 39012 |
|------------|------------------|-------------|-------------|
| Weight     | <b>12,8400</b> g |             |             |

#### **ENVIRONMENTAL CHARACTERISTICS**

| Operating temperature range | -40 / +85 | °C |
|-----------------------------|-----------|----|
| Storage temperature range   | -40 / +85 | °C |

### Power derating Versus temperature



# SPECIFICATION

#### **OTHER CHARACTERISTICS**