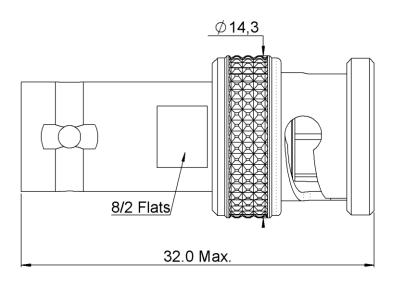

BNC ATTENUATOR 12 DB 3 GHZ 1W

PAGE 1/2 ISSUE 22-12-14B SERIES ATTENUATOR PART NUMBER R412412124

All dimensions are in mm.

| COMPONENTS            | MATERIALS        | PLATING (μm)         |
|-----------------------|------------------|----------------------|
| Body                  | BRASS            | NICKEL 2             |
| Male center contact   | BRASS            | GOLD 1 OVER NICKEL 2 |
| Female center contact | BERYLLIUM COPPER | GOLD 1 OVER NICKEL 2 |
| Outer contact         | -                | -                    |
| Insulator             | PTFE             |                      |
| Gasket                | SILICONE RUBBER  |                      |
| Substrate             | ALUMINA          |                      |
| Resistor              | THICK FILM       |                      |
| Others parts          | -                | -                    |

#### MECHANICAL CHARACTERISTICS

| Connectors | BNC              | Male Female | MIL-C 39012 |
|------------|------------------|-------------|-------------|
| Weight     | <b>12,8400</b> g |             |             |