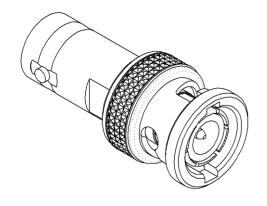

BNC ATTENUATOR 12 DB 3 GHZ 1W

PAGE 1/2 ISSUE 22-12-14B SERIES ATTENUATOR PART NUMBER R412412124

All dimensions are in mm.

| COMPONENTS            | MATERIALS        | PLATING (μm)         |
|-----------------------|------------------|----------------------|
| Body                  | BRASS            | NICKEL 2             |
| Male center contact   | BRASS            | GOLD 1 OVER NICKEL 2 |
| Female center contact | BERYLLIUM COPPER | GOLD 1 OVER NICKEL 2 |
| Outer contact         | -                | -                    |
| Insulator             | PTFE             |                      |
| Gasket                | SILICONE RUBBER  |                      |
| Substrate             | ALUMINA          |                      |
| Resistor              | THICK FILM       |                      |
| Others parts          | -                | -                    |