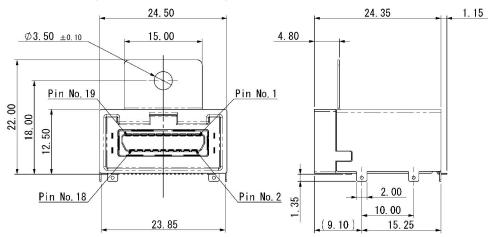

# **OUTLINE DIMENSIONS (mm, WITH FLANGE):**

Automotive Grade

**PART NUMBER:** 