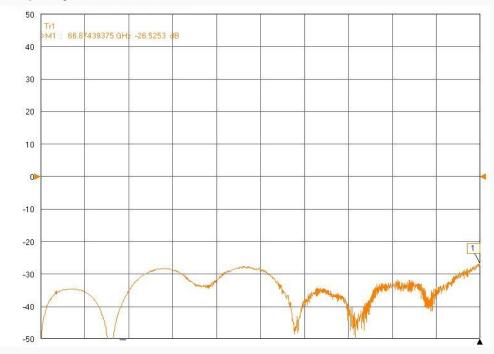

nge : DC to 67 GHz
- VSWR : 1.2: 1(Max) @ 67 GHz
- Stainless steel (passivated)

### Specification

| Scope      | Specification        | AD00F01MS1                    |
|------------|----------------------|-------------------------------|
| Electrical | Impedance(Ohm)       | 50                            |
|            | Operation Freq.(GHz) | DC to 67 GHz                  |
|            | VSWR (Max)           | 1.2 : 1                       |
| Material   | Dielectric           | Special dielectric            |
|            | Center Contact       | Brass with gold plated        |
|            | Body                 | Passivated<br>Stainless Steel |

\* RoHS Compliant

## **Precision Test Adapters**

## 1.0 mm(F) to 1.85 mm(M)



### Drawing

### Part No.: AD00F01MS1



### Test Result



#### • Frequency : 10 MHz to 67 GHz