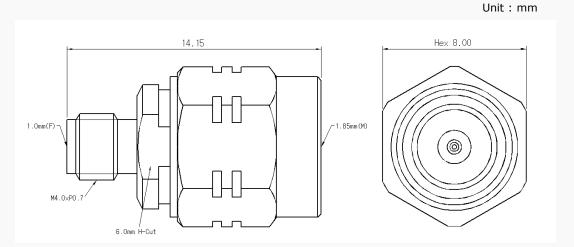

s**

- Frequency range : DC to 67 GHz
- VSWR : 1.2: 1(Max) @ 67 GHz
- Stainless steel (passivated)

### Specification

| Scope      | Specification        | AD00F01MS1                    |
|------------|----------------------|-------------------------------|
| Electrical | Impedance(Ohm)       | 50                            |
|            | Operation Freq.(GHz) | DC to 67 GHz                  |
|            | VSWR (Max)           | 1.2 : 1                       |
| Material   | Dielectric           | Special dielectric            |
|            | Center Contact       | Brass with gold plated        |
|            | Body                 | Passivated<br>Stainless Steel |

\* RoHS Compliant

## **Precision Test Adapters**

## 1.0 mm(F) to 1.85 mm(M)



### Drawing

### Part No.: AD00F01MS1



### Test Result



#### • Frequency : 10 MHz to 67 GHz