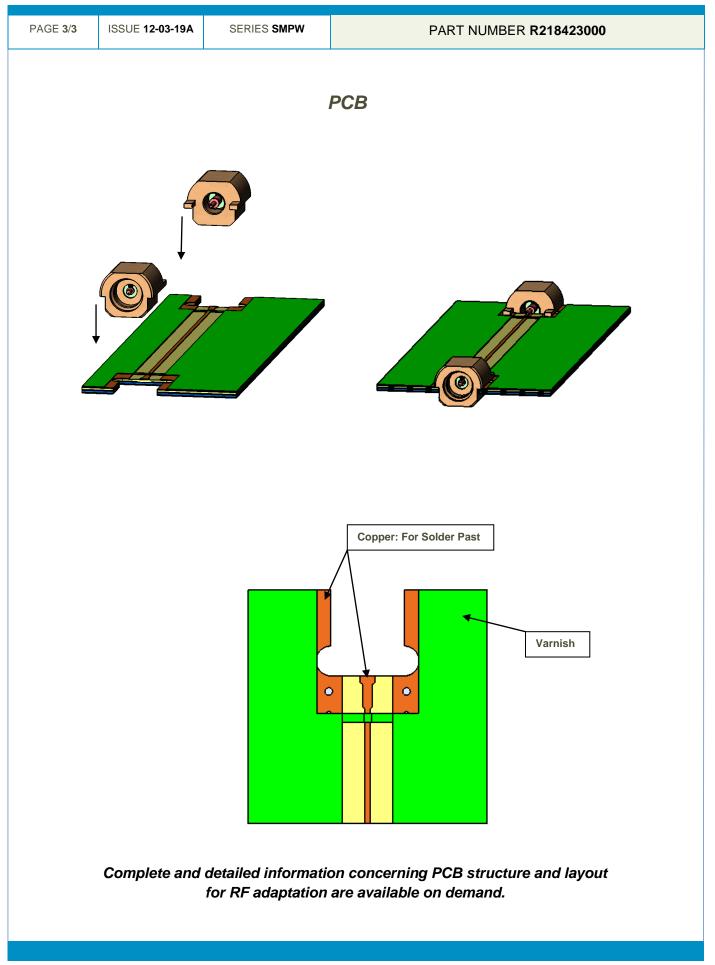

**Technical Data Sheet** 

MALE EDGE MOUNT FULL DETENT

This document contains proprietary information and such information shall not be disclosed to any third party for any purpose whatsoever or used for manufacturing purposes without prior written agreement from Radiall. The data defined in this document are given as an indication, in the effort to improve our products; we reserve the right to make any changes judged necessary.