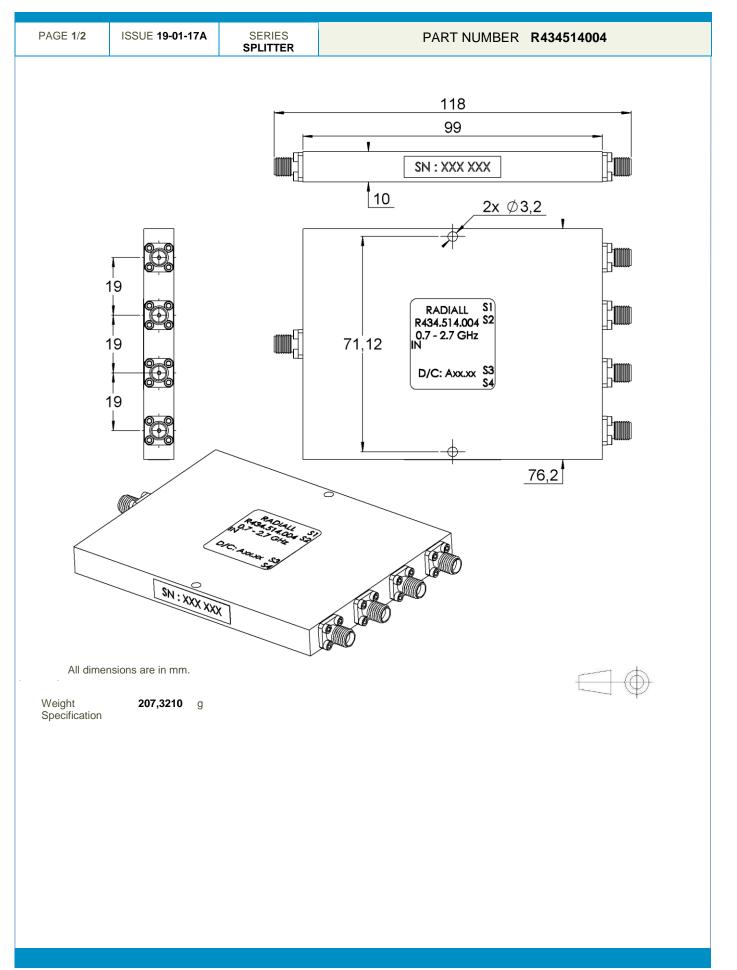

**Technical Data Sheet** 

4 WAYS POWER DIVIDER 0.7 - 2.7GHZ





This document contains proprietary information and such information shall not be disclosed to any third party for any purpose whatsoever or used for manufacturing purposes without prior written agreement from Radiall. The data defined in this document are given as an indication, in the effort to improve our products; we reserve the right to make any changes judged necessary.

**Technical Data Sheet** 

4 WAYS POWER DIVIDER 0.7 - 2.7GHZ



PAGE **2/2** 

ISSUE 19-01-17A

SERIES SPLITTER PART NUMBER R434514004

## **ELECTICAL CHARACTERISTICS**

| Frequency range : | 0.7 – 2.7 GHz |
|-------------------|---------------|
| Number of ways    | 4             |
| Phase             | 0°            |
| VSWR              |               |
| Input             | 1.4           |
| Output            |