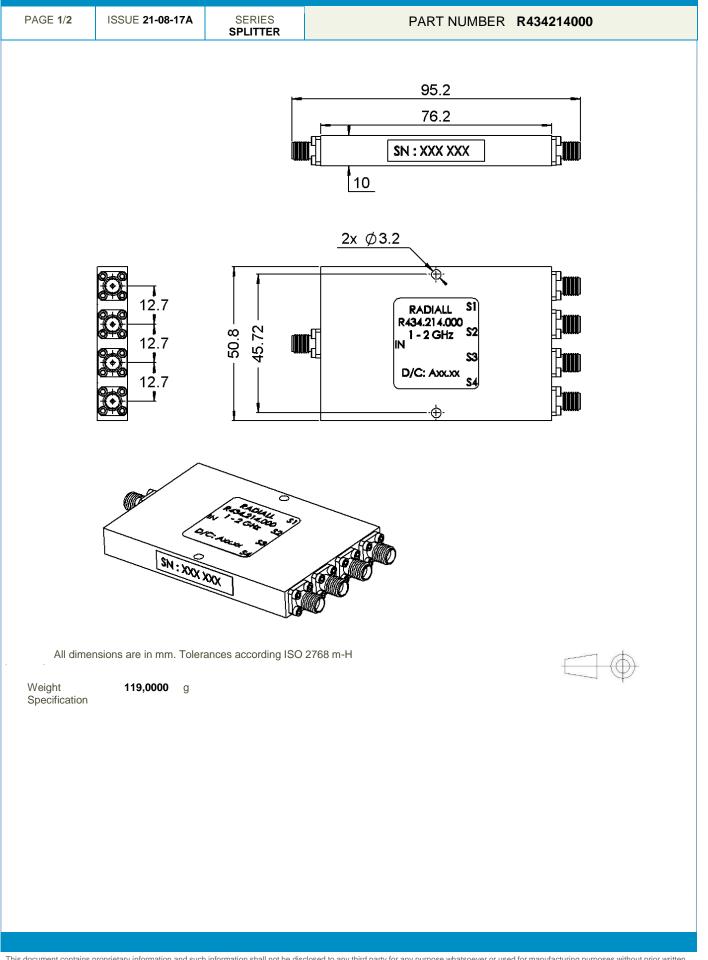

**Technical Data Sheet** 

4 WAYS POWER DIVIDER 1 - 2GHZ





This document contains proprietary information and such information shall not be disclosed to any third party for any purpose whatsoever or used for manufacturing purposes without prior written agreement from Radiall. The data defined in this document are given as an indication, in the effort to improve our products; we reserve the right to make any changes judged necessary.

**Technical Data Sheet** 

4 WAYS POWER DIVIDER 1 - 2GHZ



PAGE **2/2** 

ISSUE 21-08-17A

SERIES SPLITTER PART NUMBER R434214000

## **ELECTICAL CHARACTERISTICS**

| Frequency range : | 1 - 2 GHz  |
|-------------------|------------|
| Number of ways    | 4          |
| Phase             | 0°         |
| VSWR              |            |
| Input             | 1.4        |
| Output            | 1.4        |
| Impeda