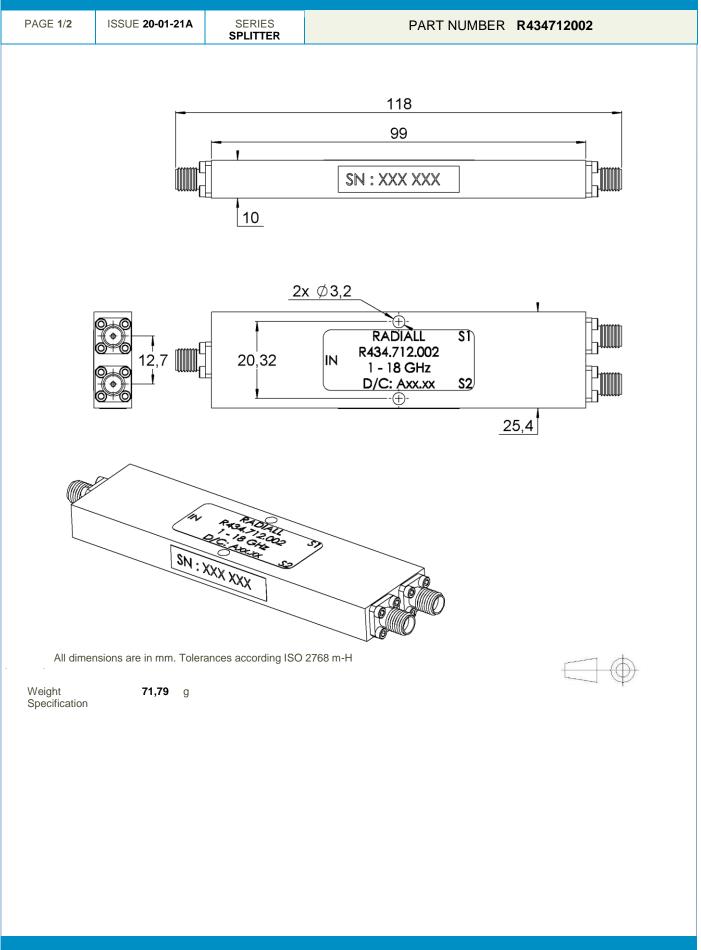

## **MECHANICAL CHARACTERISTICS**

| Connectors : |            |
|--------------|------------|
|              | SMA female |
| Output       | SMA female |
| Body         | Aluminium  |
| Finish       | Blue Paint |