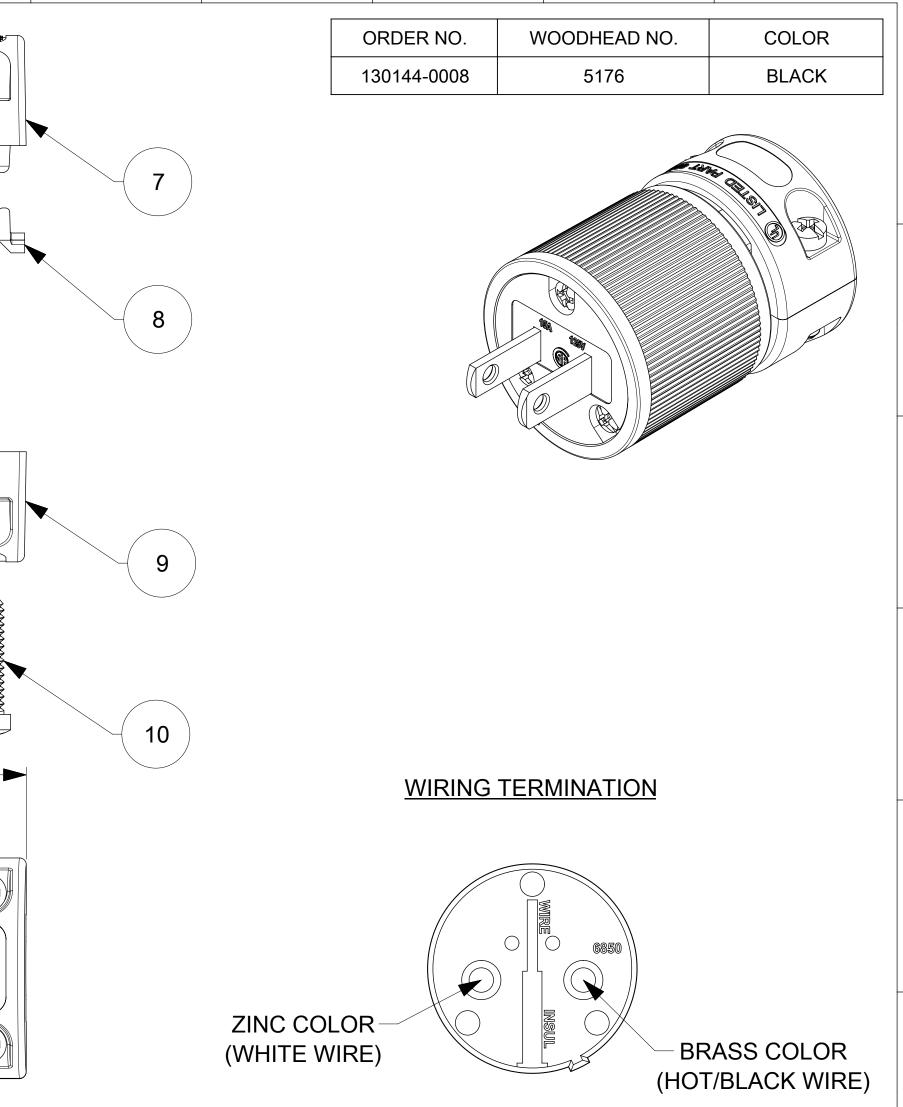

| 3       TERMINAL SCREWS/CLAMP ASSEMBLY       BRASS, ZINC PLATED       2         4       INSERT       NYLON       1         5       TERMINAL COVER       POLYCARBONATE       1         6       HOUSING       NYLON       1         7       CLAMP CORD MALE       NYLON       1         8       CLAMP CORD INSERT       NYLON       1         9       CLAMP CORD FEMALE       NYLON       1         9       CLAMP CORD FEMALE       NYLON       1         10       RETAINING SCREWS       STEEL, ZINC PLATED       2         0       RETAINING SCREWS       STEEL, ZINC PLATED       2         0       RETAINING SCREWS       THE RELASE DATE       2020/01/13       PROJUCT CUSTOMER DRAWING         0       RETAINING SCREWS       STEEL, ZINC PLATED       2       0       PLACES 1       1         0       PLACES 1       1       APPR: HKNEELAND       2020/01/13       PROJUCT CUSTOMER DRAWING       PSD       00         0       PLACES 1       1       PLACES 1       1       NITHAL REVISION:       000000000000000000000000000000000000                                                                                                                                                                                                                                                                                                                                                                                                                                                                                                                                                                                                                                                                                                                                                                                                                                                                                                                                                                                                                                                                                                                                                                                                                                                                                                                                                                                                                                                                | 12                                                                                 | 11 | 10 9                                  | 8 | 7 | 6                                     | 5                      | 4                      | 3               | 2                        | 1                |
|-----------------------------------------------------------------------------------------------------------------------------------------------------------------------------------------------------------------------------------------------------------------------------------------------------------------------------------------------------------------------------------------------------------------------------------------------------------------------------------------------------------------------------------------------------------------------------------------------------------------------------------------------------------------------------------------------------------------------------------------------------------------------------------------------------------------------------------------------------------------------------------------------------------------------------------------------------------------------------------------------------------------------------------------------------------------------------------------------------------------------------------------------------------------------------------------------------------------------------------------------------------------------------------------------------------------------------------------------------------------------------------------------------------------------------------------------------------------------------------------------------------------------------------------------------------------------------------------------------------------------------------------------------------------------------------------------------------------------------------------------------------------------------------------------------------------------------------------------------------------------------------------------------------------------------------------------------------------------------------------------------------------------------------------------------------------------------------------------------------------------------------------------------------------------------------------------------------------------------------------------------------------------------------------------------------------------------------------------------------------------------------------------------------------------------------------------------------------------------------------------------------------|------------------------------------------------------------------------------------|----|---------------------------------------|---|---|---------------------------------------|------------------------|------------------------|-----------------|--------------------------|------------------|
|                                                                                                                                                                                                                                                                                                                                                                                                                                                                                                                                                                                                                                                                                                                                                                                                                                                                                                                                                                                                                                                                                                                                                                                                                                                                                                                                                                                                                                                                                                                                                                                                                                                                                                                                                                                                                                                                                                                                                                                                                                                                                                                                                                                                                                                                                                                                                                                                                                                                                                                 |                                                                                    |    |                                       |   |   |                                       |                        | (                      | ORDER NO.       | WOODHEAD NO.             | COLOR            |
|                                                                                                                                                                                                                                                                                                                                                                                                                                                                                                                                                                                                                                                                                                                                                                                                                                                                                                                                                                                                                                                                                                                                                                                                                                                                                                                                                                                                                                                                                                                                                                                                                                                                                                                                                                                                                                                                                                                                                                                                                                                                                                                                                                                                                                                                                                                                                                                                                                                                                                                 |                                                                                    |    |                                       |   |   |                                       |                        |                        |                 |                          |                  |
|                                                                                                                                                                                                                                                                                                                                                                                                                                                                                                                                                                                                                                                                                                                                                                                                                                                                                                                                                                                                                                                                                                                                                                                                                                                                                                                                                                                                                                                                                                                                                                                                                                                                                                                                                                                                                                                                                                                                                                                                                                                                                                                                                                                                                                                                                                                                                                                                                                                                                                                 |                                                                                    |    |                                       |   |   |                                       |                        |                        |                 |                          | <u> </u>         |
|                                                                                                                                                                                                                                                                                                                                                                                                                                                                                                                                                                                                                                                                                                                                                                                                                                                                                                                                                                                                                                                                                                                                                                                                                                                                                                                                                                                                                                                                                                                                                                                                                                                                                                                                                                                                                                                                                                                                                                                                                                                                                                                                                                                                                                                                                                                                                                                                                                                                                                                 |                                                                                    |    |                                       |   |   |                                       |                        |                        |                 |                          |                  |
| Image: Second                                                                                                                                                                                                                                                                                                                                                                                                                 |                                                                                    |    |                                       |   |   |                                       |                        |                        |                 |                          |                  |
| EXECUTE       0       1.53)       0       0       0       0       0       0       0       0       0       0       0       0       0       0       0       0       0       0       0       0       0       0       0       0       0       0       0       0       0       0       0       0       0       0       0       0       0       0       0       0       0       0       0       0       0       0       0       0       0       0       0       0       0       0       0       0       0       0       0       0       0       0       0       0       0       0       0       0       0       0       0       0       0       0       0       0       0       0       0       0       0       0       0       0       0       0       0       0       0       0       0       0       0       0       0       0       0       0       0       0       0       0       0       0       0       0       0       0       0       0       0       0       0       0       0 <td< td=""><td>-</td><td></td><td></td><td></td><td></td><td>_</td><td></td><td></td><td><u>WIRING T</u></td><td>ERMINATION</td><td>-</td></td<>                                                                                                                                                                                                                                                                                                                                                                                                                                                                                                                                                                                                                                                                                                                                                                                                                                                                                                                                                                                                                                                                                                                                                                                                                                                                                                                                                                            | -                                                                                  |    |                                       |   |   | _                                     |                        |                        | <u>WIRING T</u> | ERMINATION               | -                |
| TEM NO.       DESCRIPTIONS       MATERIAL       QTY.         1       BLADES       BRASS       2         2       RETAINING SCREWS       STAINLESS STEEL       3         3       TERMINAL SCREWS/CLAMP ASSEMBLY       BRASS, ZINC PLATED       2         3.3       TERMINAL SCREWS/CLAMP ASSEMBLY       BRASS, ZINC PLATED       2         4.       INSERT       NYLON       1         5.       TERMINAL COVER       POLYCARBONATE       1         6.       HOUSING       NYLON       1         7.       CLAMP CORD MALE       NYLON       1         8.       CLAMP CORD INSERT       NYLON       1         9.       CLAMP CORD FEMALE       NYLON       1         10.       RETAINING SCREWS       STEEL, ZINC PLATED       2         10.       RETAINING SCREWS       STEEL, ZINC PL                                                                                                                                                                                                                                                                                                                                                                                                                                                                                                                                                                                                                                                                                                                                                                                                                                                                                                                                                                                                                                                                                                                                                                                                                                                                                                                                                                        |                                                                                    |    |                                       |   |   | LISTED PART 89                        |                        |                        |                 |                          |                  |
| Instruction       BRASS       2         2       RETAINING SCREWS       STAINLESS STEEL       3         3       TERMINAL SCREWS/CLAMP ASSEMBLY       BRASS, ZINC PLATED       2         4       INSERT       NYLON       1         5       TERMINAL COVER       POLYCARBONATE       1         6       HOUSING       NYLON       1         7       CLAMP CORD MALE       NYLON       1         8       CLAMP CORD MALE       NYLON       1         9       CLAMP CORD INSERT       NYLON       1         9       CLAMP CORD FEMALE       NYLON       1         10       RETAINING SCREWS       STEEL, ZINC PLATED       2         10       RETAINING SCREWS       STEEL, ZINC PLATED       2         10       RETAINING SCREWS       STEEL, ZINC PLATED       2                                                                                                                                                                                                                                                                                                                                                                                                                                                                                                                                                                                                                                                                                                                                                                                                                                                                                                                                                                                                                                                                                                                                                                                                                                                                                                                                                                                                                                                                                                                                                                                                                                                                                                                                                   |                                                                                    |    | Γ                                     |   |   |                                       |                        |                        |                 |                          | _                |
| 2       RETAINING SCREWS       STAINLESS STEEL       3         3       TERMINAL SCREWS/CLAMP ASSEMBLY       BRASS, ZINC PLATED       2         4       INSERT       NYLON       1         5       TERMINAL COVER       POLYCARBONATE       1         6       HOUSING       NYLON       1         7       CLAMP CORD MALE       NYLON       1         8       CLAMP CORD INSERT       NYLON       1         9       CLAMP CORD FEMALE       NYLON       1         10       RETAINING SCREWS       STEEL, ZINC PLATED       2         0       RETAINING SCREWS       STEEL, ZINC PLATED       2         0       RETAINING SCREWS       STEEL, ZINC PLATED       2                                                                                                                                                                                                                                                                                                                                                                                                                                                                                                                                                                                                                                                                                                                                                                                                                                                                                                                                                                                                                                                                                                                                                                                                                                                                                                                                                                                                                                                                                                                                                                                                                                                                                                                                                                                                                                                 | IIEM NO.                                                                           |    |                                       |   |   |                                       |                        |                        |                 |                          |                  |
| 3       TERMINAL SCREWS/CLAMP ASSEMBLY       BRASS, ZINC PLATED       2         4       INSERT       NYLON       1         5       TERMINAL COVER       POLYCARBONATE       1         6       HOUSING       NYLON       1         7       CLAMP CORD MALE       NYLON       1         8       CLAMP CORD INSERT       NYLON       1         9       CLAMP CORD INSERT       NYLON       1         9       CLAMP CORD FEMALE       NYLON       1         9       CLAMP CORD FEMALE       NYLON       1         10       RETAINING SCREWS       STEEL, ZINC PLATED       2         0       Retaining Screws       E       DOWN: VBASUTHKARP       2019/02/25       Instant       Retwork Plane         10       Retaining Screws       Stell       2       Retwork Plane                                                                                                                                                                                                                                                                                                                                                                                                                                                                                                                                                                                                                                                                                                                                                                                                                                                                                                                                                                                                                                                                                                                                                                                                                                                                                                      | 2                                                                                  |    |                                       |   |   |                                       |                        |                        |                 |                          |                  |
| SYMBOL       INSERT       NYLON       1         4       INSERT       NYLON       1         5       TERMINAL COVER       POLYCARBONATE       1         5       HOUSING       NYLON       1         7       CLAMP CORD MALE       NYLON       1         8       CLAMP CORD INSERT       NYLON       1         9       CLAMP CORD FEMALE       NYLON       1         9       CLAMP CORD FEMALE       NYLON       1         10       RETAINING SCREWS       STEEL, ZINC PLATED       2         0       RETAINING SCREWS       STEEL, ZINC PLATED       2         0       OUMENT STATUS       P1       RELEASE DATE       2020/01/13       22:31:13                                                                                                                                                                                                                                                                                                                                                                                                                                                                                                                                                                                                                                                                                                                                                                                                                                                                                                                                                                                                                                                                                                                                                                                                                                                                                                                                                                                                                                                                                                                                                                                                                                                                                                                                                                                                                                                                  | 2                                                                                  |    |                                       |   |   |                                       |                        |                        |                 |                          |                  |
| NOLKT       NTEON       I         5       TERMINAL COVER       POLYCARBONATE       1         5       TERMINAL COVER       NYLON       1         5       HOUSING       NYLON       1         7       CLAMP CORD MALE       NYLON       1         3       CLAMP CORD INSERT       NYLON       1         3       CLAMP CORD FEMALE       NYLON       1         40       CLAMP CORD FEMALE       NYLON       1         10       RETAINING SCREWS       STEEL, ZINC PLATED       2         0       ORATIVERE ADTE       2020/01/13       22:31:3                                                                                                                                                                                                                                                                                                                                                                                                                                                                                                                                                                                                                                                                                                                                                                                                                                                                                                                                                                                                                                                                                                                                                                                                                                                                                                                                                                                                                                                                                                                                                                                                                                                                                                                                                                                                                                                                                                                                                                     |                                                                                    |    | · · · · · · · · · · · · · · · · · · · |   |   |                                       | DIMENSION UNITS SCALE  |                        |                 |                          | _                |
| NYLON       1         NYLON       1         CLAMP CORD MALE       NYLON       1         OLAMP CORD INSERT       NYLON       1         OLAMP CORD INSERT       NYLON       1         OLAMP CORD FEMALE       NYLON       1         OLAMP CORD INSERT       NYLON       1         OLAMP CORD FEMALE       NYLON       1         OLAMP CORD F                                                                                                                                                                                                                                                                                                                                                                                                                                                                                                                                                                                                                                                                                                                                                                                                                                                                                                                                                                                                                                                                                                                                                                                                                                                                                                                                                                                                                                                    | 5                                                                                  |    |                                       | 1 |   |                                       |                        | _                      |                 | mo                       |                  |
| V       V       V       V       V       V       V       V       V       V       V       V       V       V       V       V       V       V       V       V       V       V       V       V       V       V       V       V       V       V       V       V       V       V       V       V       V       V       V       V       V       V       V       V       V       V       V       V       V       V       V       V       V       V       V       V       V       V       V       V       V       V       V       V       V       V       V       V       V       V       V       V       V       V       V       V       V       V       V       V       V       V       V       V       V       V       V       V       V       V       V       V       V       V       V       V       V       V       V       V       V       V       V       V       V       V       V       V       V       V       V       V       V       V       V       V       V       V       V                                                                                                                                                                                                                                                                                                                                                                                                                                                                                                                                                                                                                                                                                                                                                                                                                                                                                                                                                                                                                                                                                                                                                                                                                                                                                                                                                                                                                                                                                                                               | 6                                                                                  |    |                                       | 1 |   |                                       | (UNLESS SPECIFIED)     |                        |                 |                          |                  |
| OLIVINI CONDINALE       INTEGR       I         3       CLAMP CORD INSERT       NYLON       1         3       CLAMP CORD FEMALE       NYLON       1         9       CLAMP CORD FEMALE       NYLON       1         10       RETAINING SCREWS       STEEL, ZINC PLATED       2         0       OPACUMENT STATUS       P1       RELEASE DATE       2020/01/13       22:31:13                                                                                                                                                                                                                                                                                                                                                                                                                                                                                                                                                                                                                                                                                                                                                                                                                                                                                                                                                                                                                                                                                                                                                                                                                                                                                                                                                                                                                                                                                                                                                                                                                                                                                                                                                                                                                                                                                                                                                                                                                                                                                                                                        | 7                                                                                  |    |                                       | 1 |   |                                       |                        |                        | IKARP 2019/02/2 | 25 SAFEWAY POLAR         | R PLUG 2P2W 1-15 |
| CLAWI CORD ROLENTLONIOCLAMP CORD FEMALENYLON1OCLAMP CORD FEMALENYLON1IORETAINING SCREWSSTEEL, ZINC PLATED2OCUMENT STATUSP1RELEASE DATE2020/01/1322:31:13                                                                                                                                                                                                                                                                                                                                                                                                                                                                                                                                                                                                                                                                                                                                                                                                                                                                                                                                                                                                                                                                                                                                                                                                                                                                                                                                                                                                                                                                                                                                                                                                                                                                                                                                                                                                                                                                                                                                                                                                                                                                                                                                                                                                                                                                                                                                                        | 8                                                                                  |    |                                       | 1 |   |                                       | 3 PLACES ± ±           |                        | N62 2019/12/0   | )2                       |                  |
| $\frac{1}{10}  RETAINING SCREWS  STEEL, ZINC PLATED 2$ $\frac{1}{10}  RETAINING SCREWS  STEEL, ZINC PLATED 2$ $\frac{1}{10}  RETAINING SCREWS  STEEL, ZINC PLATED 2$ $\frac{1}{10}  RELEASE DATE 2020/01/13  22:31:13$                                                                                                                                                                                                                                                                                                                                                                                                                                                                                                                                                                                                                                                                                                                                                                                                                                                                                                                                                                                                                                                                                                                                                                                                                                                                                                                                                                                                                                                                                                                                                                                                                                                                                                                                                                                                                                                                                                                            | 0<br>9                                                                             |    |                                       | 1 |   | l V                                   |                        |                        |                 |                          |                  |
| $\blacksquare = 0$ $\boxed{DRAFT WHERE APPLICABLE}$ $DRAFT WHERE APPLIC$ |                                                                                    |    |                                       |   |   | · · · · · · · · · · · · · · · · · · · | 0 PLACES ± ±           | DRWN: VBASUTH          | IKARP 2019/02/2 | 120111000                |                  |
| $ V = 0 $ within dimensions   $\Psi = 0$   Vithin dimensions   $\Psi = 0$   U-SIZE   130144   SEE TABLE   GENERAL MARKET   10FT                                                                                                                                                                                                                                                                                                                                                                                                                                                                                                                                                                                                                                                                                                                                                                                                                                                                                                                                                                                                                                                                                                                                                                                                                                                                                                                                                                                                                                                                                                                                                                                                                                                                                                                                                                                                                                                                                                                                                                                                                                                                                                                                                                                                                                                                                                                                                                                 |                                                                                    |    |                                       |   |   |                                       | DRAFT WHERE APPLICABLE | THIRD ANGLE PROJECTION | DRAWING SERIES  | MATERIAL NUMBER CUSTOMER | SHEET NUMBER     |
|                                                                                                                                                                                                                                                                                                                                                                                                                                                                                                                                                                                                                                                                                                                                                                                                                                                                                                                                                                                                                                                                                                                                                                                                                                                                                                                                                                                                                                                                                                                                                                                                                                                                                                                                                                                                                                                                                                                                                                                                                                                                                                                                                                                                                                                                                                                                                                                                                                                                                                                 | DOCUMENT S<br>FORMAT: Eng-lega-master-tb-prod-C<br>REVISION: D<br>DATE: 2018/01/18 |    |                                       | 8 | 7 |                                       | WITHIN DIMENSIONS      |                        |                 |                          | AL MARKET 1 OF 1 |