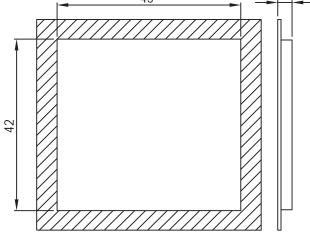

|  |  |
|    | 6-18                           | 0.30                        |                                           |                 |                   |  |  |
| 1  | 18-50                          | 0.50                        |                                           | UNIT: mm        |                   |  |  |
| 5  | 50-120                         | 0.70                        | Drawn / Date                              | Checked / Date  | Approved / Date   |  |  |
| 12 | 20-250                         | 0.90                        | R.Nuti                                    |                 |                   |  |  |
| 25 | 50-500                         | 1.20                        | 10-07-19                                  | 10-07-19        |                   |  |  |



PANEL CUTOUT