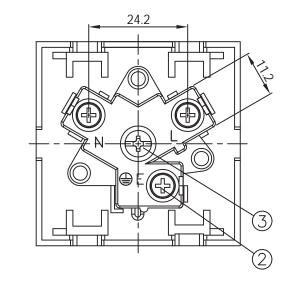

## CONTROLLED

| 3  | Screw                          | Screw N0.6-18 Nickel Plated |                                           |                 |                   |  |  |
|----|--------------------------------|-----------------------------|-------------------------------------------|-----------------|-------------------|--|--|
| 2  | 2 Screw M4*0.7mm Nickel Plated |                             |                                           |                 |                   |  |  |
| 1  | Brass t                        | Brass t=0.5mm               |                                           |                 |                   |  |  |
|    | Dim<br>ange                    | Tolerance<br>+/-            | Qualtek Electronics Corp.<br>PPC DIVISION |                 |                   |  |  |
|    | (mm)                           | (mm)                        | Part Number:                              | 741W-E/01       | RoHS<br>Compliant |  |  |
|    | 0-1                            | 0.15                        | Description:<br>AUSTRALIA AC RECEPTACLE   |                 |                   |  |  |
|    | 1-6                            | 0.20                        |                                           | USTRALIA AC REC | EPIACLE           |  |  |
|    | 6-18                           | 0.30                        |                                           |                 |                   |  |  |
| 1  | 18-50                          | 0.50                        |                                           | UNIT: mm        |                   |  |  |
| 5  | 50-120                         | 0.70                        | Drawn / Date                              | Checked / Date  | Approved / Date   |  |  |
| 12 | 20-250                         | 0.90                        | R.Nuti                                    |                 |                   |  |  |
| 25 | 50-500                         | 1.20                        | 10-07-19                                  | 10-07-19        |                   |  |  |