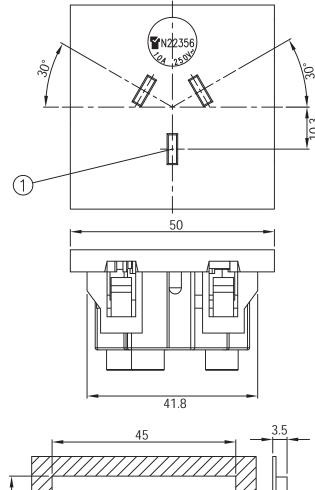

NOTES:

TOP COVER COLOR: WHITE BODY INSULATOR COLOR: WHITE RATING: 10A 250V AC APPROVALS: SAA PANEL THICKNESS: 3.5mm **RoHS COMPLIANT** 