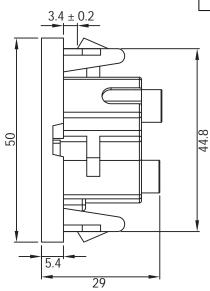

NOTES:

TOP COVER COLOR: WHITE BODY INSULATOR COLOR: WHITE RATING: 10A 250V AC APPROVALS: SAA PANEL THICKNESS: 3.5mm **RoHS COMPLIANT** 