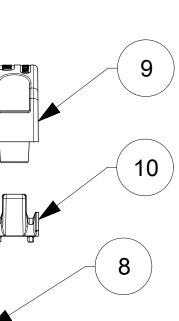

| ITEM | NO. DESCRIPTIONS      | MATERIAL                    | QTY. |
|------|-----------------------|-----------------------------|------|
| 1    | BLADES                | BRASS, NICKEL PLATED        | 4    |
| 2    | RETAINING SCREWS      | STAINLESS STEEL             | 2    |
| 3    | TERMINAL SCREWS/CLAMP | ASSEMBLY BRASS, ZINC PLATED | 4    |
| 4    | INSERT                | NYLON                       | 1    |
| 5    | TERMINAL COVER        | POLYCARBONATE               | 1    |
| 6    | GROUND PIN            | BRASS, NICKEL PLATED        | 1    |
| 7    | SET SCREW             | STAINLESS STEEL             | 1    |
| 8    | HOUSING               | NYLON                       | 1    |
| 9    | CLAMP CORD MALE       | NYLON                       | 1    |
| 10   | CLAMP CORD INSERT     | NYLON                       | 1    |
| 11   | CLAMP CORD FEMALE     | NYLON                       | 1    |
| 12   | RETAINING SCREWS      | STAINLESS STEEL             | 2    |