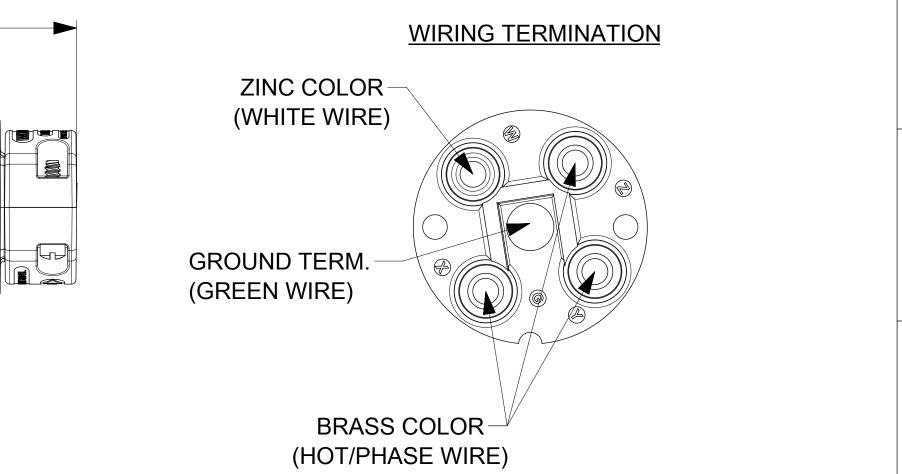

| ITEM | NO. DESCRIPTIONS      | MATERIAL                    | QTY. |
|------|-----------------------|-----------------------------|------|
| 1    | BLADES                | BRASS, NICKEL PLATED        | 4    |
| 2    | RETAINING SCREWS      | STAINLESS STEEL             | 2    |
| 3    | TERMINAL SCREWS/CLAMP | ASSEMBLY BRASS, ZINC PLATED | 4    |
| 4    | INSERT                | NYLON                       | 1    |
| 5    | TERMINAL COVER        | POLYCARBONATE               | 1    |
| 6    | GROUND PIN            | BRASS, NICKEL PLATED        | 1    |
| 7    | SET SCREW             | STAINLESS STEEL             | 1    |
| 8    | HOUSING               | NYLON                       | 1    |
| 9    | CLAMP CORD MALE       | NYLON                       | 1    |
| 10   | CLAMP CORD INSERT     | NYLON                       | 1    |
| 11   | CLAMP CORD FEMALE     | NYLON                       | 1    |
| 12   | RETAINING SCREWS      | STAINLESS STEEL             | 2    |