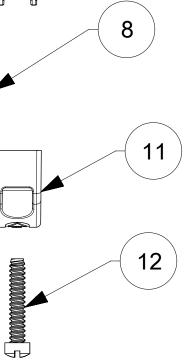

| ITEM | NO. DESCRIPTIONS      | MATERIAL                    | QTY. |
|------|-----------------------|-----------------------------|------|
| 1    | BLADES                | BRASS, NICKEL PLATED        | 4    |
| 2    | RETAINING SCREWS      | STAINLESS STEEL             | 2    |
| 3    | TERMINAL SCREWS/CLAMP | ASSEMBLY BRASS, ZINC PLATED | 4    |
| 4    | INSERT                | NYLON                       | 1    |
| 5    | TERMINAL COVER        | POLYCARBONATE               | 1    |
| 6    | GROUND PIN            | BRASS, NICKEL PLATED        | 1    |
| 7    | SET SCREW             | STAINLESS STEEL             | 1    |
| 8    | HOUSING               | NYLON                       | 1    |
| 9    | CLAMP CORD MALE       | NYLON                       | 1    |
| 10   | CLAMP CORD INSERT     | NYLON                       | 1    |
| 11   | CLAMP CORD FEMALE     | NYLON                       | 1    |
| 12   | RETAINING SCREWS      | STAINLESS STEEL             | 2    |