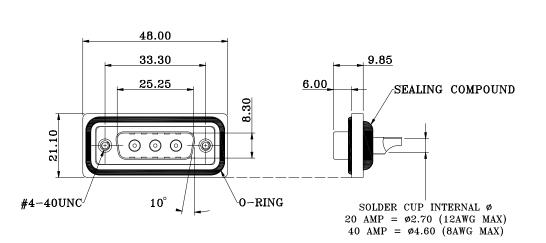

NOTE: MATERIAL HOUSING PBT UL94V-0, BLACK FLANGE PBT UL94V-0, BLACK CONTACT BRASS, PLATING P/N KEY BELOW SHELL STEEL, NICKEL O-RING SILICONE **EPOXY** SEALING COMPOUND **HARDWARE** BRASS; NICKEL PLATED ELECTRICAL POWER CONTACT RATED CURRENT P/N KEY BELOW VOLTAGE 1000 VAC 1 MIN INSULATOR RESISTANCE 5 G0hms MIN. POWER CONTACT RESISTANCE 2.0 m0hms MAX. WATER PROOF **IP67 ENVIRONMENT** 