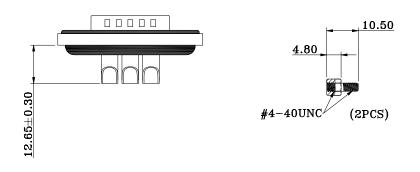

NOTE: MATERIAL HOUSING PBT UL94V-0, BLACK FLANGE PBT UL94V-0, BLACK CONTACT BRASS, PLATING P/N KEY BELOW SHELL STEEL, NICKEL O-RING SILICONE **EPOXY** SEALING COMPOUND **HARDWARE** BRASS; NICKEL PLATED ELECTRICAL POWER CONTACT RATED CURRENT P/N KEY BELOW VOLTAGE 1000 VAC 1 MIN INSULATOR RESISTANCE 5 G0hms MIN. POWER CONTACT RESISTANCE 2.0 m0hms MAX. WATER PROOF **IP67 ENVIRONMENT** 