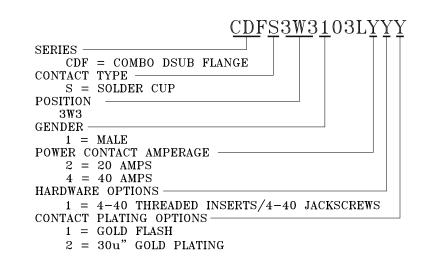

-25°C TO +85°C

OF

**REV** 

1

OPERATION TEMPERATURE

DRAWN: J. KADEL DATE: 04/07/2020

TOLERANCES х. .<u>х</u>  $\pm 0.40$  $\pm 0.30$ .XX  $\pm 0.20$ .XXX  $\pm 0.10$ 

DO NOT SCALE FROM DRAWING UNITS = mmSCALE: SHEET NorComp NTS 1 DWG NO. CDFS3W3103LYYY