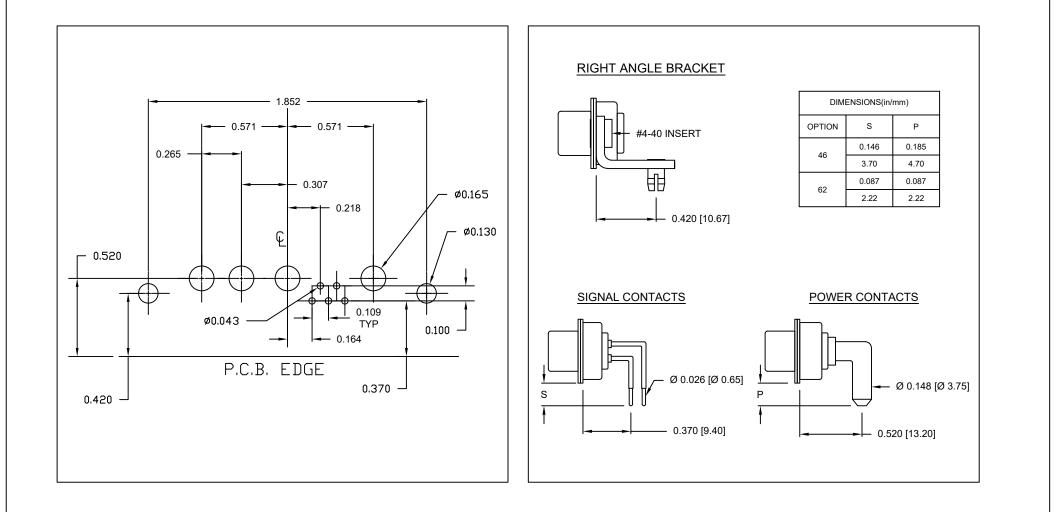

SEE SHEET 2 FOR CONTACT & BRACKET DIMENSION DETAILS

## 684M9W4103LYYY

46 = 40 AMP POWER // #4-40 BRACKET // STANDARD PCB TAILS — 62 = 40 AMP POWER // #4-40 BRACKET // 2.22mm PCB TAILS

1 = GOLD FLASH -