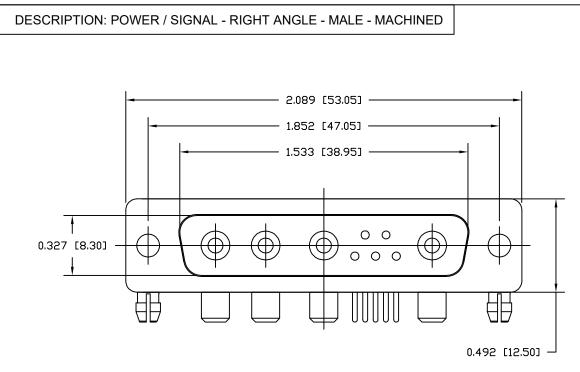

| ELECTRICAL:<br>INSULATOR RESISTANCE:<br>WORKING VOLTAGE:<br>OPERATING TEMPERATURE:<br>POWER CONTACT RESISTANCE:<br>SIGNAL CONTACT RESISTANCE:<br>POWER CONTACT AMPERAGE:<br>SIGNAL CONTACT AMPERAGE: | 5 GOhms MIN.<br>250V<br>-55°C TO +125°C<br>2.0 mOhms MAX.<br>10 mOhms MAX.<br>SEE P/N KEY<br>5 AMPS |
|------------------------------------------------------------------------------------------------------------------------------------------------------------------------------------------------------|-----------------------------------------------------------------------------------------------------|
| MECHANICAL: