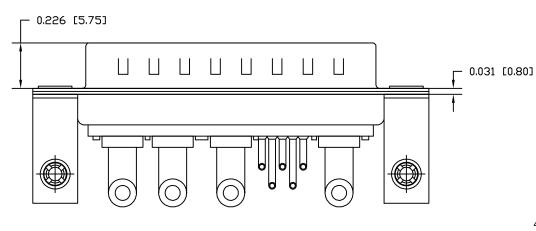

| NICKEL PLATED STEEL                                                                                 |
| BOARD LOCK:                                                                                                                                                                                          | NICKEL PLATED BRASS                                                                                 |
|                                                                                                                                                                                                      |                                                                                                     |



SEE SHEET 2 FOR CONTACT & BRACKET DIMENSION DETAILS

## 684M9W4103LYYY

46 = 40 AMP POWER // #4-40 BRACKET // STANDARD PCB TAILS — 62 = 40 AMP POWER // #4-40 BRACKET // 2.22mm PCB TAILS

1 = GOLD FLASH -