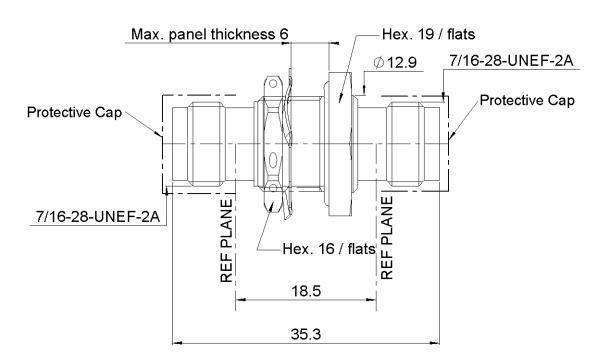

PAGE 1/2 ISSUE 16-10-15D SERIES TNC PART NUMBER R143753120

|   | mm    |       |
|---|-------|-------|
|   | Maxi  | mini  |
| A | 12.8  | 12.7  |
| В | 12.05 | 11.95 |

All dimensions are in mm.

| COMPONENTS     | MATERIALS          | PLATING (μm)           |
|----------------|--------------------|------------------------|
| Body           | BRASS              | NICKEL 2               |
| Center contact | BERYLLIUM COPPER   | GOLD 0.5 OVER NICKEL 2 |
| Outer contact  | -                  | -                      |
| Insulator      | PTFE+GLASS BEAD    |                        |
| Gasket         | BLACK FLUOROCARBON |                        |
| Others parts   | STAINLESS STEEL    | PASSIVATED.            |
| -              | -                  | -                      |
| -              | -                  | -                      |

## **Technical Data Sheet**

FEMALE-FEMALE HERMETIC ADAPTOR BULKHEAD PANEL SEAL

| PAGE <b>2/2</b> | ISSUE <b>16-10-15D</b> | SERIES TNC | PART NUMBER <b>R143753120</b> |
|-----------------|------------------------|------------|-------------------------------|
|-----------------|------------------------|------------|-------------------------------|