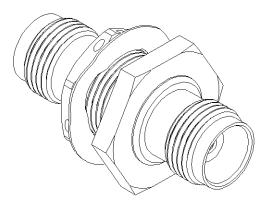

## **Technical Data Sheet**

FEMALE-FEMALE HERMETIC ADAPTOR BULKHEAD PANEL SEAL

| PAGE <b>2/2</b> | ISSUE <b>16-10-15D</b> | SERIES TNC | PART NUMBER <b>R143753120</b> |
|-----------------|------------------------|------------|-------------------------------|
|-----------------|------------------------|------------|-------------------------------|