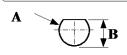

PAGE 1/2 ISSUE 16-10-15D SERIES TNC PART NUMBER R143753120

|   | mm    |       |
|---|-------|-------|
|   | Maxi  | mini  |
| A | 12.8  | 12.7  |
| В | 12.05 | 11.95 |

All dimensions are in mm.

| COMPONENTS     | MATERIALS          | PLATING (μm)           |
|----------------|--------------------|------------------------|
| Body           | BRASS              | NICKEL 2               |
| Center contact | BERYLLIUM COPPER   | GOLD 0.5 OVER NICKEL 2 |
| Outer contact  | -                  | -                      |
| Insulator      | PTFE+GLASS BEAD    |                        |
| Gasket         | BLACK FLUOROCARBON |                        |
| Others parts   | STAINLESS STEEL    | PASSIVATED.            |
| -              | -                  | -                      |
| -              | -                  | -                      |