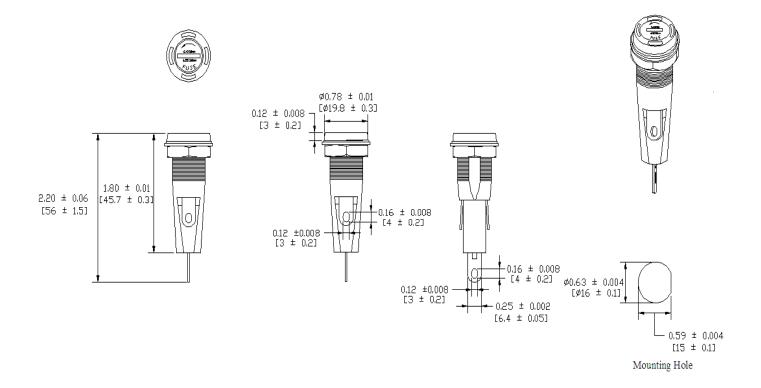

## Type PMA-DS-07-SOS Panel Mount Fuse Holder 1/4" x 11/4" (6.3 x 32mm) Fuses Driver / Screw



www.optifuse.com

(619) 593-5050

**Electrical Rating:** 20A, 250V AC **Fuse Style:** 1/4" x 11/4" (6.3 x 33mm)

**Material:** 

Frame and Cap: Nylon (UL flame: 94V-2)

Terminals: Nickel-plated brass Cap: Slotted Driver type, Screw type Mounting: by nut and washer Terminal: Solder 6.4mm / 0.25" Panel Thickness: 0.5 ~ 7mm Agency Standards and Listings:

c **FL** us

**Product Dimensions: Inches [mm]** 



## Warning:

-Operation beyond the specified maximum ratings or improper use may result in damage and possible electrical arcing and/or flame.



-Fuse Holders are not intended for circuit disconnect. All power should be disconnected before removing fuse.

-Avoid contact of Fuse Holder with chemical solvent. Prolonged contact may damage the device performance.