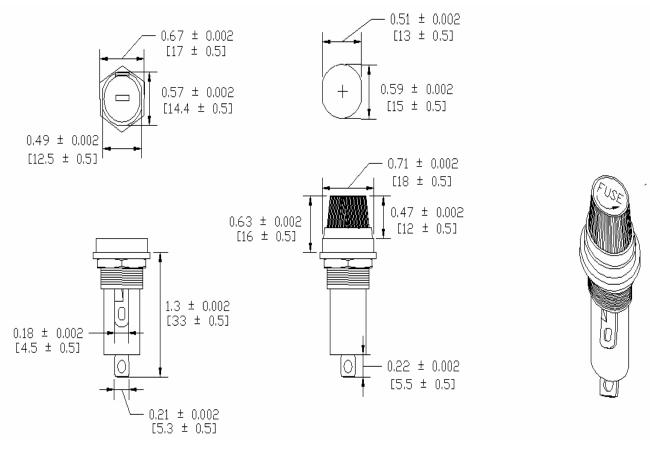

## Product Dimensions: Inches [mm]

-Operation beyond the specified maximum ratings or improper use may result in damage and possible electrical arcing and/or flame.

-Avoid contact of Fuse Holder with chemical solvent. Prolonged contact will damage the device performance.