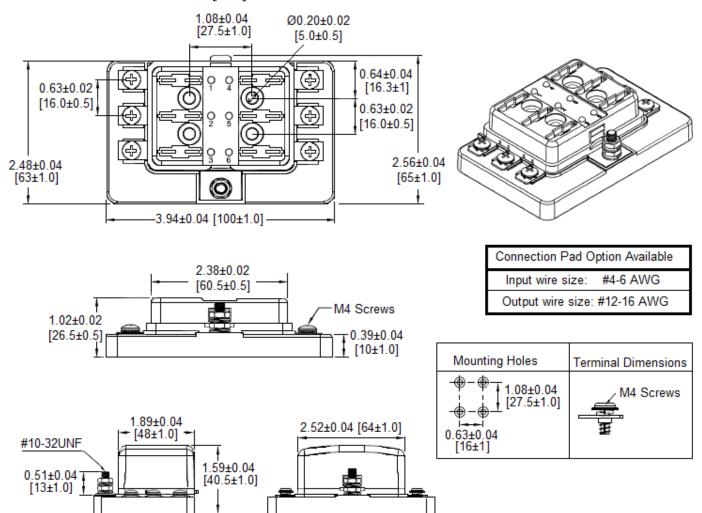

## Type BLR-I-506 Fuse Block - Indicating 6 Pole - Regular Auto Blade



www.optifuse.com

(619) 593-5050

## **Specifications:**

Voltage: 32 VDC

Max Current Rating: 30A per Circuit - 100A Max Input

Fuse Type: Regular Auto Blade – APR / ANR

**Base:** PBT (UL flame: 94V-0), Black **Cover:** PC (UL flame: 94V-2), Transparent

**Push Button:** POM (White) **Terminals:** Copper, Tin plated **Indicating LED** – Red

**Temperature Rating:** -20° C ~ +85° C

## **Mechanical Dimensions: Inches [mm]**



## Warning:

-Operation beyond the specified maximum ratings or improper use may result in damage and possible electrical arcing and/or flame.



-Avoid contact of device with chemical solvent. Prolonged contact may damage the device performance.

Note: All specifications subject to change without notice.

Rev B 04/2017 - Page: 1/1 Code S02-01H