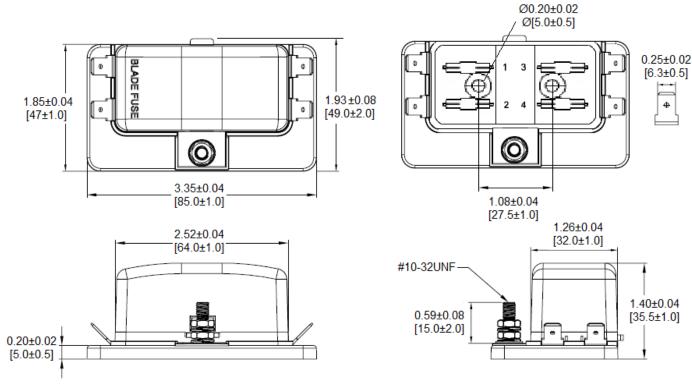

## Type BLR-304 Fuse Block 4 Pole – Regular Auto Blade



www.optifuse.com

(619) 593-5050

## **Specifications:**

**Max Current Rating:** 30A per Circuit - 100A Max Input **Fuse Type:** Regular Auto Blade – APR, ANR Series

**Base:** PBT (UL flame: 94V-0), Black **Cover:** PC (UL flame: 94V-2), Transparent

**Push Button:** POM (White)

**Terminals:** Copper, Tin plated 0.250" Quick Connect Terminals

**Temperature Rating:**  $-20^{\circ}$  C  $\sim +85^{\circ}$  C

## **Mechanical Dimensions: Inches [mm]**



## Warning:

-Operation beyond the specified maximum ratings or improper use may result in damage and possible electrical arcing and/or flame.



-Avoid contact of device with chemical solvent. Prolonged contact may damage the device performance.

Note: All specifications subject to change without notice.

Rev B 05/2014 - Page: 1/1 Code S02-01H