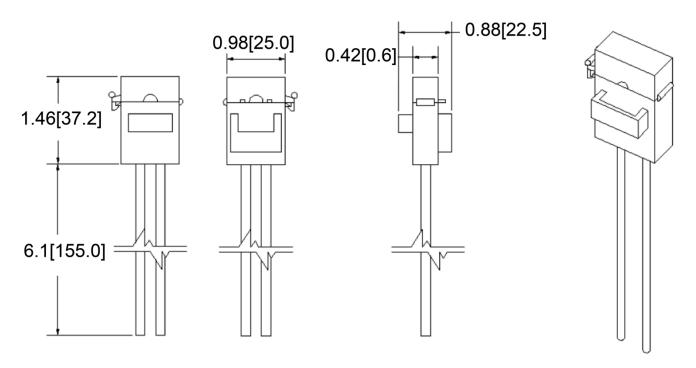

## Mechanical Dimensions: Inches [mm]

Operation beyond the specified maximum ratings or improper use may result in damage and possible electrical arcing and/or flame.
Device are intended for occasional overcurrent protection. Application for repeated overcurrent condition