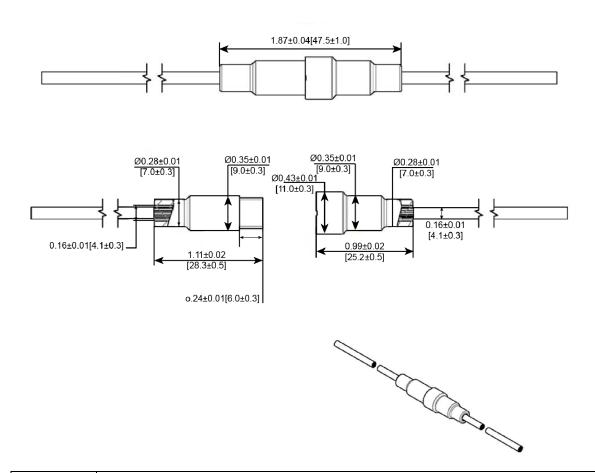

## Mechanical Dimensions: Inches [mm]

-Operation beyond the specified maximum ratings or improper use may result in damage and possible electrical arcing and/or flame.

-Avoid contact of device with chemical solvent. Prolonged contact may damage the device performance.