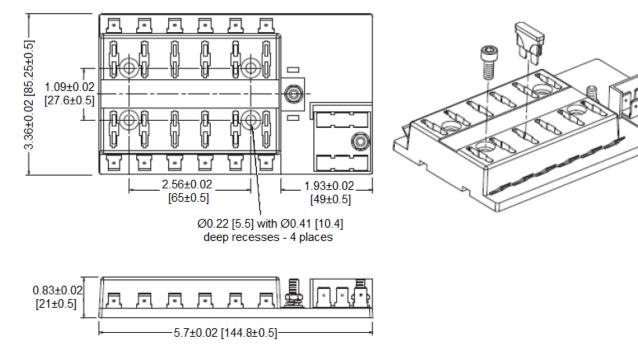

## Mechanical Dimensions: Inches [mm]

-Operation beyond the specified maximum ratings or improper use may result in damage and possible electrical arcing and/or flame.

-Avoid contact of device with chemical solvent. Prolonged contact may damage the device performance.