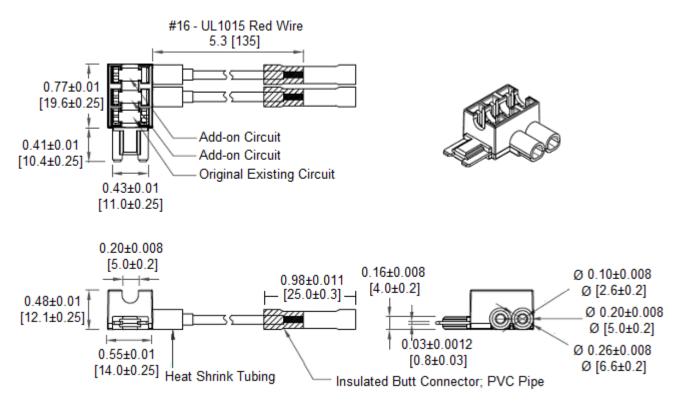

## Type LPS-08-3 "Add-On" Automotive Fuse Holder Low Profile Mini Auto Blade Fuse Total 3 Circuits

www.optifuse.com (619) 593-5050

For use with Type APS, ANS Fuses (Low Profile Mini Automotive Blade) Rating: 58V Max Installation Current Rating:

- Existing Circuit: 30A
- Add-on Circuit: 20A

Body Material: Nylon with Glass Fiber (UL 94V-0), Black Terminals: Brass, Tin plated Wire: # 16 AWG UL 1015 Red Wire Connector: Butt-Splice Connector

## Mechanical Dimensions: Inches [mm]

 Warning:
 -Operation beyond the specified maximum ratings or improper use may result in damage and possible electrical arcing and/or flame.

 -Device is intended for occasional overcurrent protection. Application for repeated overcurrent condition and/or prolonged trip are not anticipated.