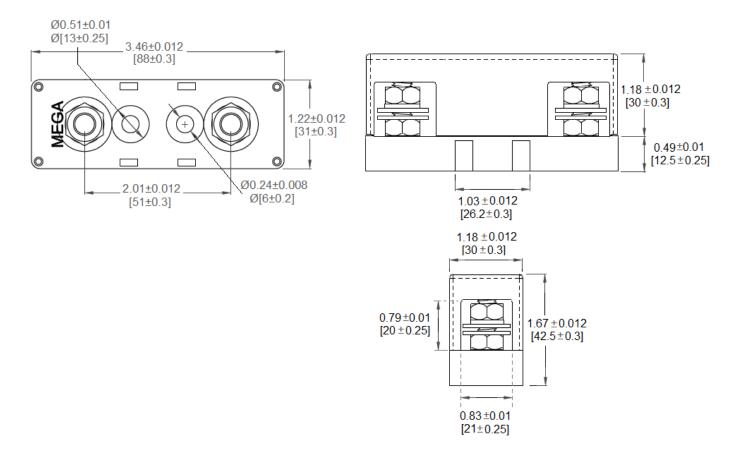

## Mechanical Dimensions: Inches [mm]

-Operation beyond the specified maximum ratings or improper use may result in damage and possible electrical arcing and/or flame.

-Avoid contact of device with chemical solvent. Prolonged contact may damage the device performance.