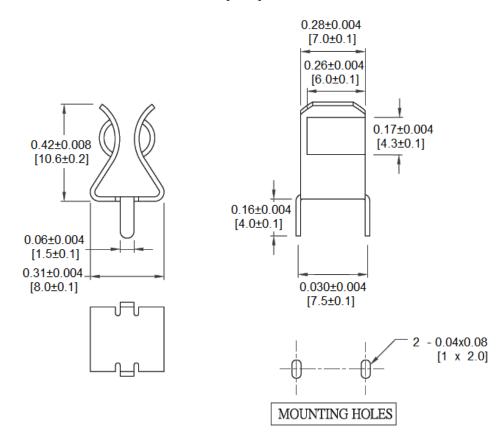

## Type CSA-01 PC Board Type Fuse Clip ¼" Diameter Fuses with End Stops



www.optifuse.com

(619) 593-5050

## **Specifications:**

Rating: 15A, 500V AC Body Material: Spring Brass Finish: Bright Tin plated

(For **Matte Tin-plated** add **-CE** at end of

part number... i.e. CSA-01-CE)

Fuse Clip with End Stops and Mounting pins For use with 1/4" Diameter (6.3mm) Fuses

## **Mechanical Dimensions: Inches [mm]**



## Warning:

-Operation beyond the specified maximum ratings or improper use may result in damage and possible electrical arcing and/or flame.



-Avoid contact of device with chemical solvent. Prolonged contact may damage the device performance.