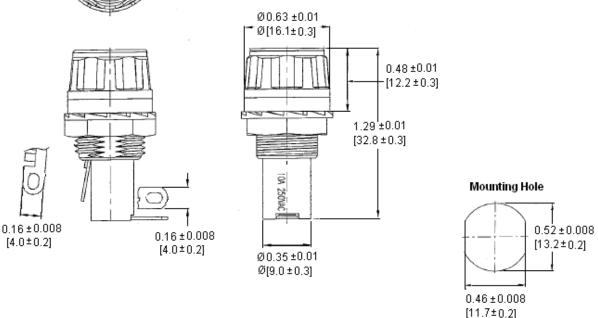

## Type PMC-KB-07-SOR Panel Mount Fuse Holder 5 x 20mm Fuses Knob / Bayonet – Color Cap

www.optifuse.com

(619) 593-5050

Electrical Rating: 10A, 250V AC Fuse Style: 5 x 20mm Material: Frame: Bakelite (94V-0) Cap: PBT (94V-0) Terminals: Tin-plated brass Color Cap: ABS (94HB) Cap: Knob type, Bayonet type Cap Colors: Green, Blue, Red, Gold, or Black Mounting: by nut Terminal: Solder tabs - 4mm / 0.157" Panel Thickness: 0.5 ~ 3.0mm Agency Standards and Listings:

**Product Dimensions: Inches [mm]** 

| Part Number       | Cap Color |
|-------------------|-----------|
| PMC-KB-07-SOR-GN  | Green     |
| PMC-KB-07-SOR -BL | Blue      |
| PMC-KB-07-SOR -RD | Red       |
| PMC-KB-07-SOR -GO | Gold      |
| PMC-KB-07-SOR -BK | Black     |