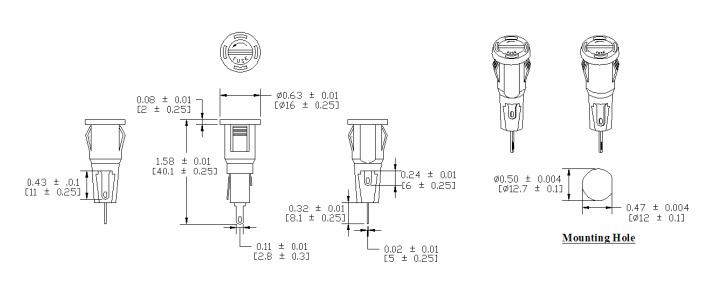

## **Type PMC-DS-04-SOS Panel Mount Fuse Holder** 5 x 20 mm Fuses **Driver / Screw**



www.optifuse.com

(619) 593-5050

Electrical Rating: 6.3A, 250V AC; 10A, 125V AC

Fuse Style: 5 x 20mm

**Material:** 

Frame and Cap: Nylon (UL flame: 94V-2)

**Terminals:** Nickel-plated brass Cap: Slotted Driver type, Screw type Mounting: Snap-in mounting Terminal: Solder 2.8mm / 0.109" **Panel Thickness:** 0.7 ~ 3.5mm **Agency Standards and Listings:** 

UL Recognized 6.3A 250V, 10A 125V

6.3A 250V





## **Product Dimensions: Inches [mm]**



## Warning:

-Operation beyond the specified maximum ratings or improper use may result in damage and possible electrical arcing and/or flame.



-Fuse Holders are not intended for circuit disconnect. All power should be disconnected before removing fuse.

-Avoid contact of Fuse Holder with chemical solvent. Prolonged contact may damage the device performance.

Note: All specifications subject to change without notice.

Rev A 01/2008 - Page: 1/1

Code S02-02D