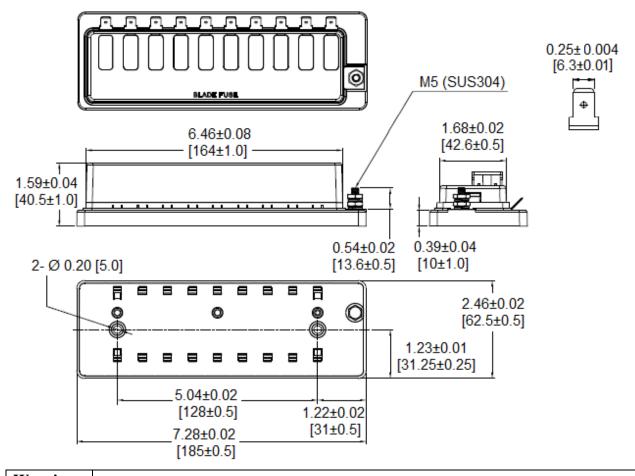

**Mechanical Dimensions: Inches [mm]** 

0.250" [6.3mm] Quick Connect Terminals

**Cover:** PC (Transparent) **Indicating LED** – Red

**Temperature Rating:**  $-20^{\circ}$  C  $\sim +85^{\circ}$  C

**Mounting:** Two (2) 5 mm mounting holes for #10 screws