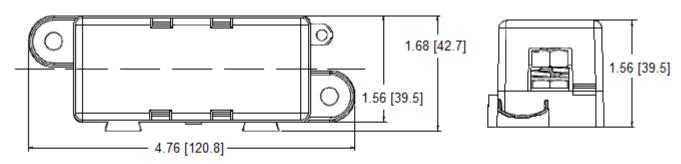

## Type BLC-07B Fuse Block MGGA Fuse Link Fuses

www.optifuse.com

(619) 593-5050

## **Specifications:**

Voltage Rating: 32VDC Max Current Rating: 500A

Fuse Type: MGGA Fuse Link Fuses

**Base:** PBT - Black **Cover:** Nylon-66

**Screws:** Nickel plated Steel studs – M8\*1.25P **Torque Rating**: 20in-lb (2.25Nm) max.

## **Mechanical Dimensions: Inches [mm]**





## Warning:

-Operation beyond the specified maximum ratings or improper use may result in damage and possible electrical arcing and/or flame.



-Avoid contact of device with chemical solvent. Prolonged contact may damage the device performance.