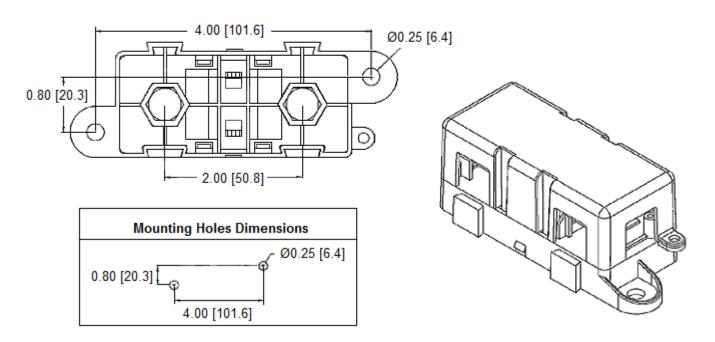

## Type BLC-07B Fuse Block MGGA Fuse Link Fuses

www.optifuse.com

(619) 593-5050

## **Specifications:**

Voltage Rating: 32VDC Max Current Rating: 500A

Fuse Type: MGGA Fuse Link Fuses

**Base:** PBT - Black **Cover:** Nylon-66

**Screws:** Nickel plated Steel studs – M8\*1.25P **Torque Rating**: 20in-lb (2.25Nm) max.

## **Mechanical Dimensions: Inches [mm]**





## Warning:

-Operation beyond the specified maximum ratings or improper use may result in damage and possible electrical arcing and/or flame.



-Avoid contact of device with chemical solvent. Prolonged contact may damage the device performance.