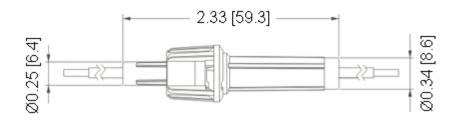

## Mechanical Dimensions: Inches [mm]

-Operation beyond the specified maximum ratings or improper use may result in damage and possible electrical arcing and/or flame.
-Avoid contact of device with chemical solvent. Prolonged contact may damage the device performance.
-Not designed for prolonged liquid exposure or submersible applications.