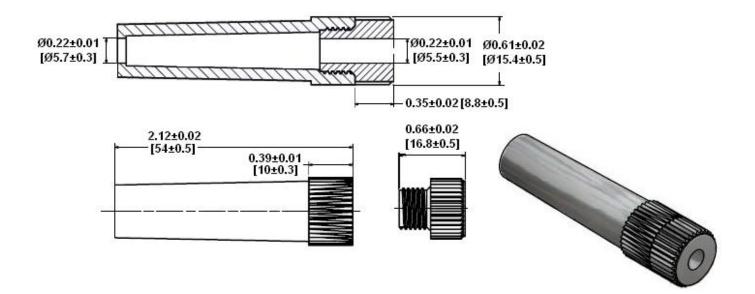

## **Mechanical Dimensions: Inches [mm]**

Warning:

-Operation beyond the specified maximum ratings or improper use may result in damage and possible electrical arcing and/or flame.

-Avoid contact of device with chemical solvent. Prolonged contact may damage the device performance.