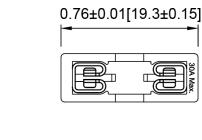

# Type CNU-03 PC Board Type Fuse Clip Auto Blade Fuses - Universal



www.optifuse.com

(619) 593-5050

## **Specifications:**

Rating: 30A, 500V AC

Body Material: PBT, UL Rated 94 V-0 Contacts: 0.4mm thick Brass, Tin-plated Temperature Rating: -50°C~+145°C

For use with Automotive Blade Type Fuses:

APM / ANM (Mini), APS / ANS (Mini Low Profile), APR / ANR (Regular)

## **Mechanical Dimensions: Inches [mm]**







### **Mounting Detail**



### Warning:

-Operation beyond the specified maximum ratings or improper use may result in damage and possible electrical arcing and/or flame.



-Avoid contact of device with chemical solvent. Prolonged contact will damage the device performance.