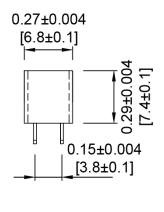

# Type CNU-03 PC Board Type Fuse Clip Auto Blade Fuses - Universal



www.optifuse.com

(619) 593-5050

## **Specifications:**

Rating: 30A, 500V AC

Body Material: PBT, UL Rated 94 V-0 Contacts: 0.4mm thick Brass, Tin-plated Temperature Rating: -50°C~+145°C

For use with Automotive Blade Type Fuses:

APM / ANM (Mini), APS / ANS (Mini Low Profile), APR / ANR (Regular)

## **Mechanical Dimensions: Inches [mm]**







### **Mounting Detail**



### Warning:

-Operation beyond the specified maximum ratings or improper use may result in damage and possible electrical arcing and/or flame.



-Avoid contact of device with chemical solvent. Prolonged contact will damage the device performance.