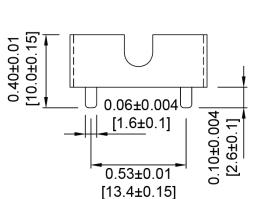

# Type CNU-03 PC Board Type Fuse Clip Auto Blade Fuses - Universal



www.optifuse.com

(619) 593-5050

## **Specifications:**

Rating: 30A, 500V AC

Body Material: PBT, UL Rated 94 V-0 Contacts: 0.4mm thick Brass, Tin-plated Temperature Rating: -50°C~+145°C

For use with Automotive Blade Type Fuses:

APM / ANM (Mini), APS / ANS (Mini Low Profile), APR / ANR (Regular)

## **Mechanical Dimensions: Inches [mm]**







### **Mounting Detail**



### Warning:

-Operation beyond the specified maximum ratings or improper use may result in damage and possible electrical arcing and/or flame.



-Avoid contact of device with chemical solvent. Prolonged contact will damage the device performance.