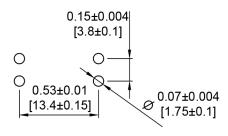

# Type CNU-03 PC Board Type Fuse Clip Auto Blade Fuses - Universal



www.optifuse.com

(619) 593-5050

## **Specifications:**

Rating: 30A, 500V AC

Body Material: PBT, UL Rated 94 V-0 Contacts: 0.4mm thick Brass, Tin-plated Temperature Rating: -50°C~+145°C

For use with Automotive Blade Type Fuses:

APM / ANM (Mini), APS / ANS (Mini Low Profile), APR / ANR (Regular)

## **Mechanical Dimensions: Inches [mm]**







### **Mounting Detail**



### Warning:

-Operation beyond the specified maximum ratings or improper use may result in damage and possible electrical arcing and/or flame.



-Avoid contact of device with chemical solvent. Prolonged contact will damage the device performance.