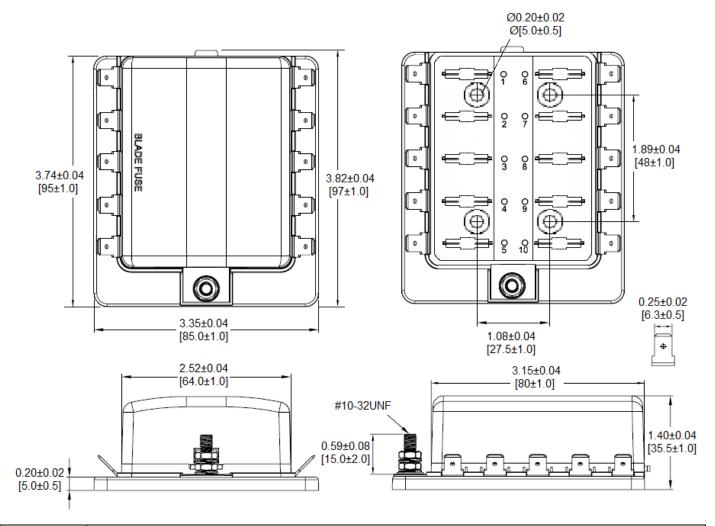

## Type BLR-I-310 Fuse Block - Indicating 10 Pole - Regular Auto Blade

www.optifuse.com

(619) 593-5050

## **Specifications:**

Max Current Rating: 30A per Circuit - 100A Max Input Fuse Type: Regular Auto Blade – APR, ANR Series

**Base:** PBT (UL flame: 94V-0), Black **Cover:** PC (UL flame: 94V-2), Transparent

**Push Button:** POM (White)

**Terminals:** Copper, Tin plated 0.250" Quick Connect Terminals

**Indicating LED** – Red

Ambient/Operating Temperature: -20 °C to +85 °C

## **Mechanical Dimensions: Inches [mm]**



## Warning:

-Operation beyond the specified maximum ratings or improper use may result in damage and possible electrical arcing and/or flame.



-Avoid contact of device with chemical solvent. Prolonged contact may damage the device performance.

Note: All specifications subject to change without notice.

Rev C 05/2017 - Page: 1/1 Code S02-01H