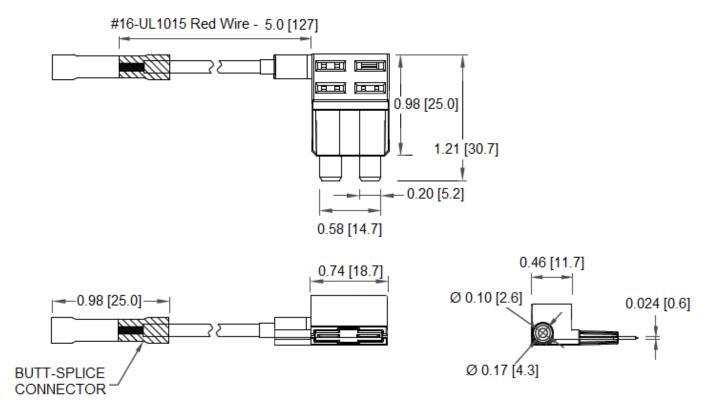

Body Material: Nylon PA66 UL94V-0

Terminals: Tin plated Brass

For use with Type APM Fuse (Miniature Automotive Blade Type)

Wire: 16 AWG Red Wire, UL1015 105°C

Connector: Butt-Splice Connector

## **Mechanical Dimensions: Inches [mm]**