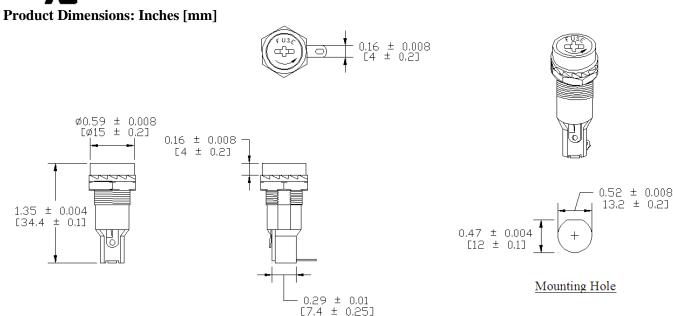

## Type PMC-DS-05-SOR (formerly PDC-02) **Panel Mount Fuse Holder** 5 x 20 mm Fuses **Driver / Screw**

www.optifuse.com

(619) 593-5050

Electrical Rating: 10A, 250V AC

**Fuse Style:** 5 x 20mm

**Material:** 

Frame and Cap: Phenolic (UL flame: 94V-2)

**Terminals:** Tin-plated brass Cap: Slotted Driver type, Screw type

Mounting: by nut

**Terminal:** Solder 4.00mm / 0.156" **Panel Thickness:** 4.5mm MAX **Agency Standards and Listings:** 