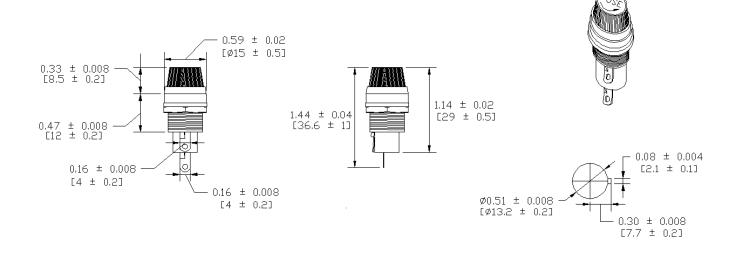

## Type PMC-KS-01-SOS (formerly PKC-01) Panel Mount Fuse Holder 5 x 20 mm Fuses Knob / Screw



www.optifuse.com

(619) 593-5050

Electrical Rating: 10A, 250V AC

Fuse Style: 5 x 20mm

**Material:** 

Frame and Cap: Phenolic (UL flame: 94V-2)

**Terminals:** Nickel-plated brass **Cap:** Knob type, Screw type

**Mounting:** by metal nut with white washer

**Terminal:** Solder 4.0mm / 0.156" **Panel Thickness:** 4.5mm MAX **Agency Standards and Listings:** 

87

**Product Dimensions: Inches [mm]** 



## Warning:

-Operation beyond the specified maximum ratings or improper use may result in damage and possible electrical arcing and/or flame.



-Fuse Holders are not intended for circuit disconnect. All power should be disconnected before removing fuse. -Avoid contact of Fuse Holder with chemical solvent. Prolonged contact may damage the device performance.

Note: All specifications subject to change without notice.

Rev A 01/2008 - Page: 1/1 Code S02-02D

Mounting Hole