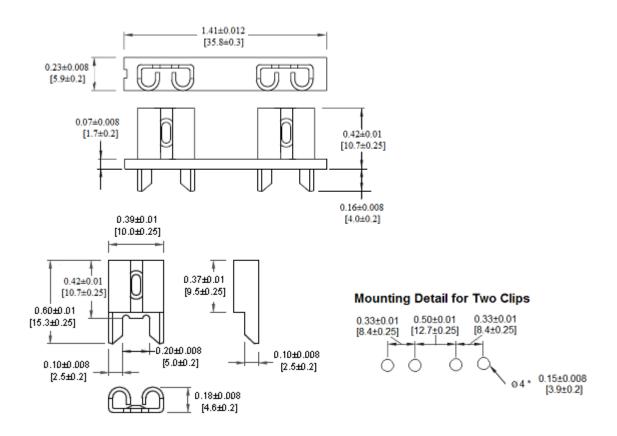

## Type CNX-02 PC Board Type Fuse Clips Maxi Auto Blade Fuses

www.optifuse.com

(619) 593-5050

## **Specifications:**

Rating: 80A, 500V AC / 250V DC Body Material: Phosphor Bronze

Molded Parts: Glass filled Nylon UL94V-0

Finish: Bright Tin plated

(For Matte Tin plated – Part number CNX-02-CE)

For use with Type **APX** Fuses (Maxi-Automotive Blade Type)

## **Mechanical Dimensions: Inches [mm]**



## Warning:

-Operation beyond the specified maximum ratings or improper use may result in damage and possible electrical arcing and/or flame.



-Avoid contact of device with chemical solvent. Prolonged contact may damage the device performance.