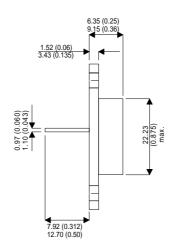

**BUX16** 

Dimensions in mm (inches).





## Bipolar NPN Device in a Hermetically sealed TO3 Metal Package.

## **Bipolar NPN Device.**

$$V_{CEO} = 200V$$

$$I_c = 5A$$

All Semelab hermetically sealed products can be processed in accordance with the requirements of BS, CECC and JAN, JANTX, JANTXV and JANS specifications.

## TO3 (TO204AA) PINOUTS

1 – Base 2 – Emitter

Case - Collector

| Parameter                 | Test Conditions             | Min. | Тур. | Max. | Units |
|---------------------------|-----------------------------|------|------|------|-------|
| V <sub>CEO</sub> *        |                             |      |      | 200  | V     |
| I <sub>C(CONT)</sub>      |                             |      |      | 5    | А     |
| h <sub>FE</sub>           | @ 10/0.4 $(V_{CE} / I_{C})$ | 15   |      | 130  | -     |
| f