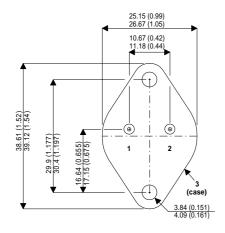

**BUX16** 

Dimensions in mm (inches).

## TO3 (TO204AA) PINOUTS

1 – Base 2 – Emitter

Case - Collector

| Parameter                 | Test Conditions             | Min. | Тур. | Max. | Units |
|---------------------------|-----------------------------|------|------|------|-------|
| V <sub>CEO</sub> *        |                             |      |      | 200  | V     |
| I <sub>C(CONT)</sub>      |                             |      |      | 5    | А     |
| h <sub>FE</sub>           | @ 10/0.4 $(V_{CE} / I_{C})$ | 15   |      | 130  | -     |
| f <sub>t</sub>            |                             |      |      |      | Hz    |
| P <sub>D</sub>            |                             |      |      | 100  | W     |
| * Maximum Working Voltage |                             |      |      |      |       |