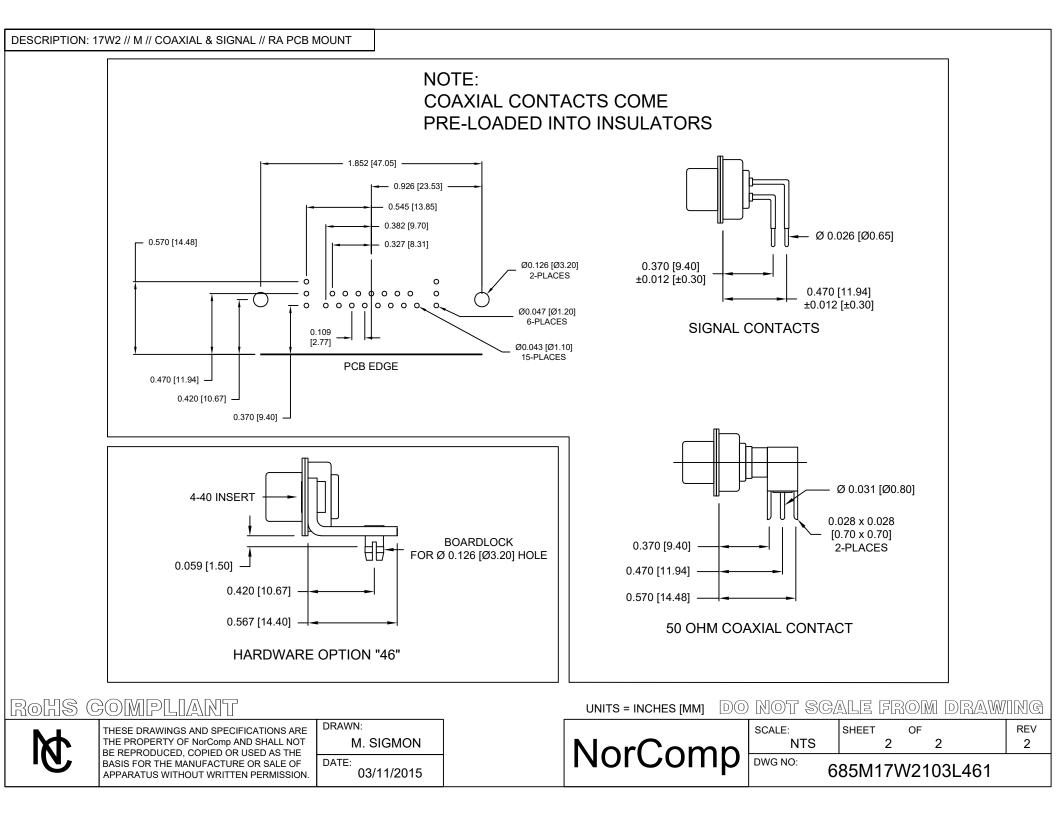

## SPECIFICATIONS:

## ELECTRICAL:

| 2.089 [53.05]<br>1.852 [47.05]<br>1.533 [38.95]<br>4-40 THREA<br>2-PLACES                                                                                                                                                              | ELECTRICAL:   INSULATOR RESISTANCE: 5 GOHMS Min.   DIELECTRIC WITHSTANDING: 1,000VAC r.m.s.   OPERATING TEMPERATURE: -55° C ~ +125° C   SIGNAL CONTACT RESISTANCE: 10 MilliOHMS Max.   COAXIAL CONTACT RESISTANCE: 2.7 MilliOHMS Max.   COAXIAL IMPEDANCE: 50 OHM   SIGNAL CURRENT RATING: 5 AMPS   MECHANICAL: CONTACT INSERTION FORCE: 4.5 Kg Max. |
|----------------------------------------------------------------------------------------------------------------------------------------------------------------------------------------------------------------------------------------|------------------------------------------------------------------------------------------------------------------------------------------------------------------------------------------------------------------------------------------------------------------------------------------------------------------------------------------------------|
| $\begin{array}{c ccccccccccccccccccccccccccccccccccc$                                                                                                                                                                                  | CONTACT SEPARATOR FORCE: 0.3Kg Min.<br>MATERIALS:<br>CONTACTS: COPPER ALLOY<br>INSULATOR: PBT UL94V-0 RATED,<br>BLACK<br>230°C PROCESS TEMP.<br>SHELL: STEEL                                                                                                                                                                                         |
| 0.165 [4.20]<br>+0.020, -0.012<br>[+0.50, -0.30]                                                                                                                                                                                       | I → FINISH:<br>SHELL: NICKEL<br>CONTACTS: FULL GOLD FLASH                                                                                                                                                                                                                                                                                            |
|                                                                                                                                                                                                                                        | 46 = 4-40 INSERTS /<br>BOARD LOCKS                                                                                                                                                                                                                                                                                                                   |
| ROHS COMPLIANT                                                                                                                                                                                                                         | UNITS = INCHES [MM] DO NOT SCALE FROM DRAWING<br>SCALE: SHEET OF REV                                                                                                                                                                                                                                                                                 |
| THESE DRAWINGS AND SPECIFICATIONS ARE DRAWIN.   THE PROPERTY OF NorComp AND SHALL NOT M. SIGMON   BE REPRODUCED, COPIED OR USED AS THE BASIS FOR THE MANUFACTURE OR SALE OF   APPARATUS WITHOUT WRITTEN PERMISSION. DATE:   03/11/2015 | NorCompNTSSHEETOFNUDWG NO:685M17W2103L461                                                                                                                                                                                                                                                                                                            |