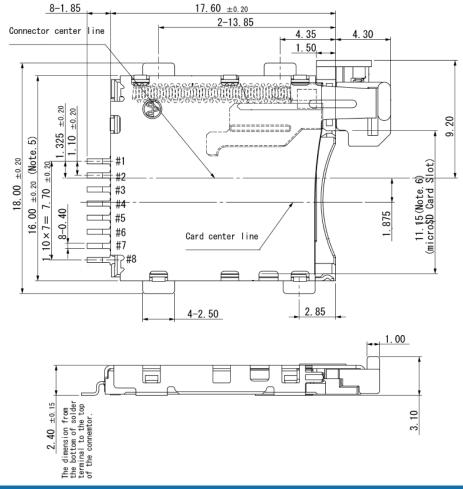

## YAMAICHI PJS008-4100-0-VE AUTOMOTIVE GRADE MICRO SD CONNECTOR ELECTRONICS 8 PINS, PUSH-LOCK, RA MOUNT SMT