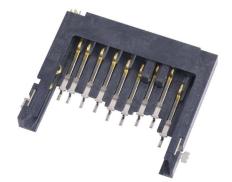

# **YAMAICHI** FPS009-3202-BL SD CARD CONNECTOR ELECTRONICS 9 PINS, PUSH-PUSH, RA STANDARD MOUNT SMT WITH STAND-OFF

### **FEATURES**:

- · Card-detection switch
- · Card-flyout break
- Write protection switch
- · RoHS and REACH Compliant