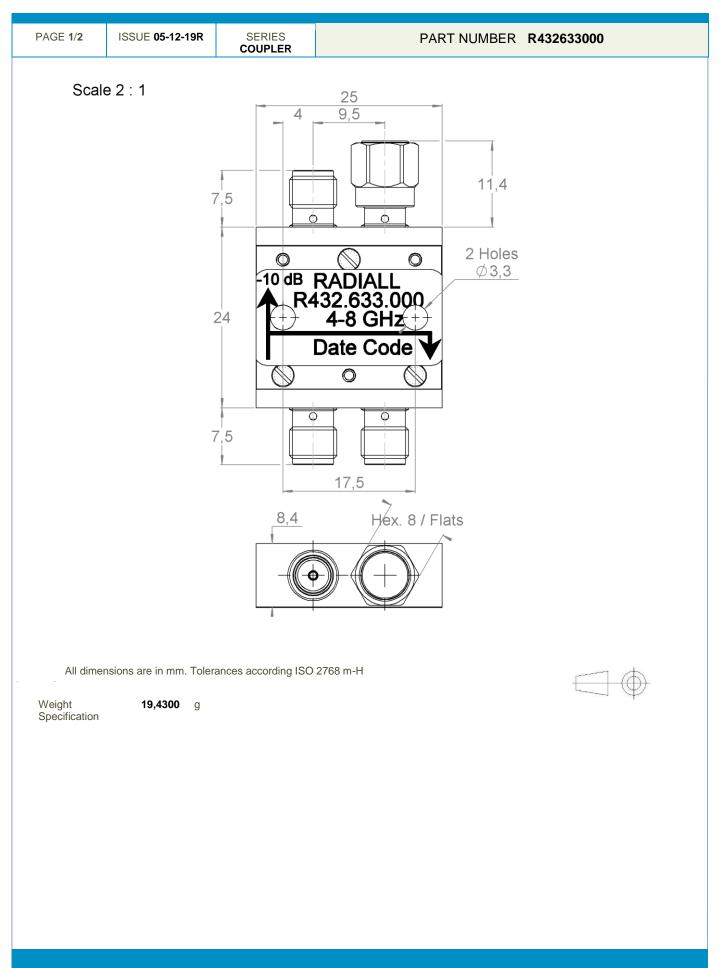

**Technical Data Sheet** 

50W 4-8GHZ 10DB DIRECTIONAL COUPLER



Radiall 💓

This document contains proprietary information and such information shall not be disclosed to any third party for any purpose whatsoever or used for manufacturing purposes without prior written agreement from Radiall. The data defined in this document are given as an indication, in the effort to improve our products; we reserve the right to make any changes judged necessary.

**Technical Data Sheet** 

50W 4-8GHZ 10DB DIRECTIONAL COUPLER



PAGE 2/2

ISSUE 05-12-19R

SERIES COUPLER

PART NUMBER R432633000

## **ELECTRICAL CHARACTERISTICS**

| Frequency operating range : | 4 – 8 GHz            |
|-----------------------------|----------------------|
| Impedance :                 | 50 Ω                 |
| VSWR : - Main Line          | 1.20 max.            |
| - Coupled Line