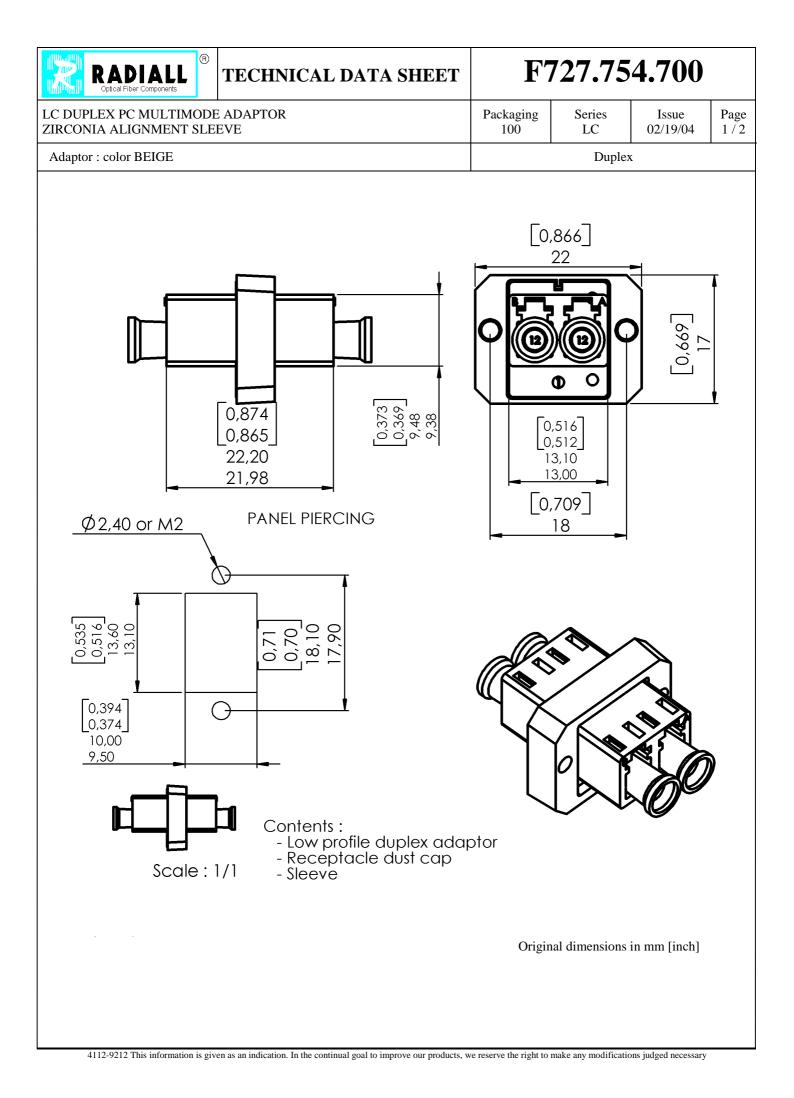

| RADIALL<br>Optical Fiber Components                         | TECHNICAL DATA SHEET                                                      | F727.754.700     |              |                   |            |
|-------------------------------------------------------------|---------------------------------------------------------------------------|------------------|--------------|-------------------|------------|
| LC DUPLEX PC MULTIMODE ADAPTOR<br>ZIRCONIA ALIGNMENT SLEEVE |                                                                           | Packaging<br>100 | Series<br>LC | Issue<br>02/19/04 | Page 2 / 2 |
| Adaptor : color BEIGE                                       |                                                                           |                  | Duplex       | K