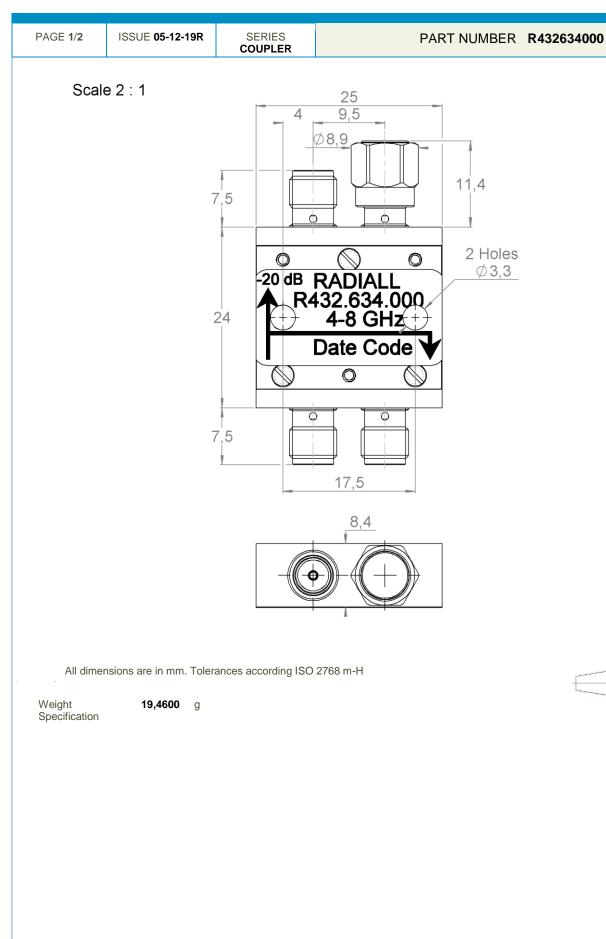

**Technical Data Sheet** 

50W 4-8GHZ 20DB DIRECTIONAL COUPLER



Radiall 💓

This document contains proprietary information and such information shall not be disclosed to any third party for any purpose whatsoever or used for manufacturing purposes without prior written agreement from Radiall. The data defined in this document are given as an indication, in the effort to improve our products; we reserve the right to make any changes judged necessary.

**Technical Data Sheet** 

50W 4-8GHZ 20DB DIRECTIONAL COUPLER



PAGE 2/2

ISSUE 05-12-19R

SERIES COUPLER

PART NUMBER R432634000

## **ELECTRICAL CHARACTERISTICS**

| Frequency operating range : | 4 – 8 GHz            |
|-----------------------------|----------------------|
| Impedance :                 | 50 Ω                 |
| VSWR : - Main Line          | 1.20 max.            |
| - Coupled Line