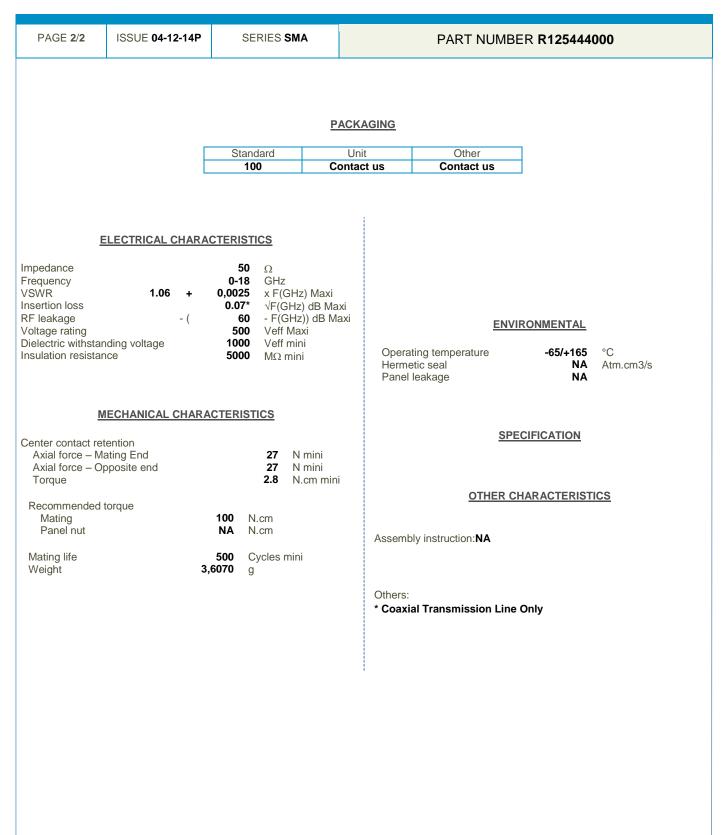

## **Technical Data Sheet**

SQUARE FLANGE RECEPTACLE. WITH CYLINDRICAL CONTACT

Radiall 🚺

This document contains proprietary information and such information shall not be disclosed to any third party for any purpose whatsoever or used for manufacturing purposes without prior written agreement from Radiall. The data defined in this document are given as an indication, in the effort to improve our products; we reserve the right to make any changes judged necessary.

SQUARE FLANGE RECEPTACLE. WITH CYLINDRICAL CONTACT

Radiall 🚺

This document contains proprietary information and such information shall not be disclosed to any third party for any purpose whatsoever or used for manufacturing purposes without prior written agreement from Radiall. The data defined in this document are given as an indication, in the effort to improve our products; we reserve the right to make any changes judged necessary.