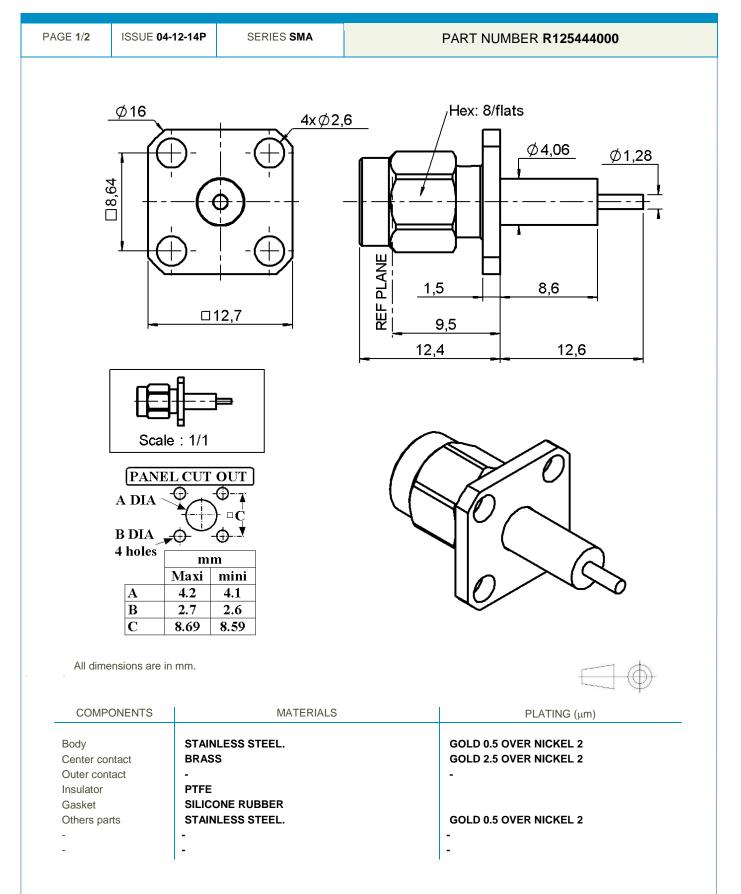

## **Technical Data Sheet**

SQUARE FLANGE RECEPTACLE. WITH CYLINDRICAL CONTACT

Radiall 🚺

This document contains proprietary information and such information shall not be disclosed to any third party for any purpose whatsoever or used for manufacturing purposes without prior written agreement from Radiall. The data defined in this document are given as an indication, in the effort to improve our products; we reserve the right to make any changes judged necessary.

SQUARE FLANGE RECEPTACLE. WITH CYLINDRICAL CONTACT

Radiall 🚺

This document contains proprietary information and such information shall not be disclosed to any third party for any purpose whatsoever or used for manufacturing purposes without prior written agreement from Radiall. The data defined in this document are given as an indication, in the effort to improve our products; we reserve the right to make any changes judged necessary.