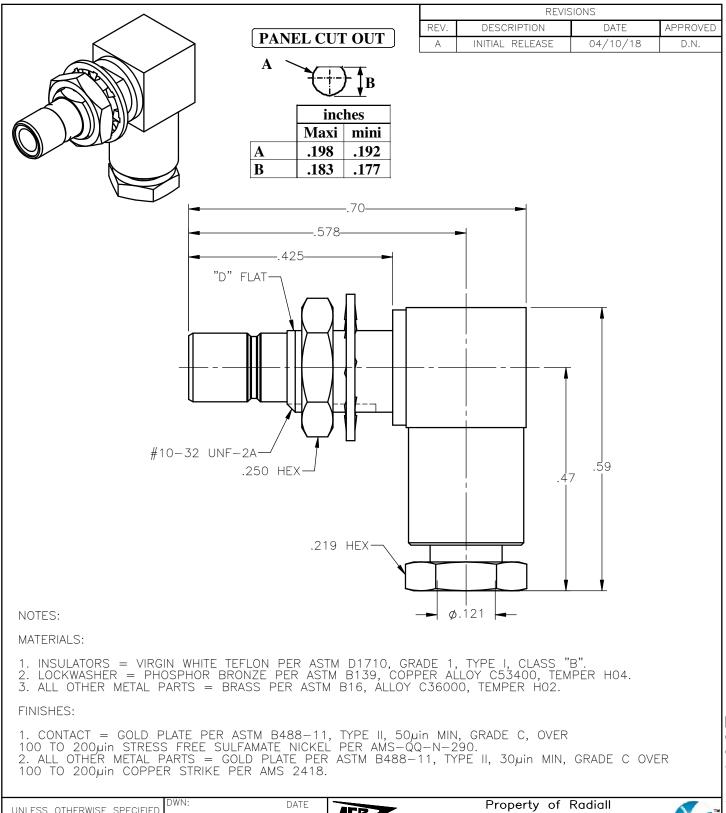

|  | UNLESS OTHERWISE SPECIFIED<br>DIMENSIONS ARE IN INCHES<br>TOLERANCES ON |       | DWN:<br>D.N.<br>CHKD: | DATE<br>04/10/18<br>DATE     | Property of Radiall<br>This document cannot be reproduced or<br>communicated to a third party without prior<br>RADIALL company written permission of RADIALL. |                   |                                                            |           |          |
|--|-------------------------------------------------------------------------|-------|-----------------------|------------------------------|---------------------------------------------------------------------------------------------------------------------------------------------------------------|-------------------|------------------------------------------------------------|-----------|----------|
|  | DECIMAL                                                                 | ANGLE | C.E.<br>APVD:<br>J.M. | 04/10/18<br>DATE<br>04/10/18 |                                                                                                                                                               | SMB F<br>Bulkhe   | RIGHT ANGLE MALE J<br>AD SOLDER/CLAMP<br>5 S/R & SIMILAR C | TYPE      |          |
|  | REFERENCE:<br>ORIGINATED: D.N.<br>DATE: 04/10/18                        |       | MATERIALS &           | FINISHES:                    | size<br>A                                                                                                                                                     | FSCM NO.<br>19505 | DWG NO.<br>2006-1541                                       | -010      | rev<br>A |
|  |                                                                         |       | SEE NOTES             |                              | scale 5:1                                                                                                                                                     |                   | THIRD ANGLE                                                | SHEET 1 O | F 1      |