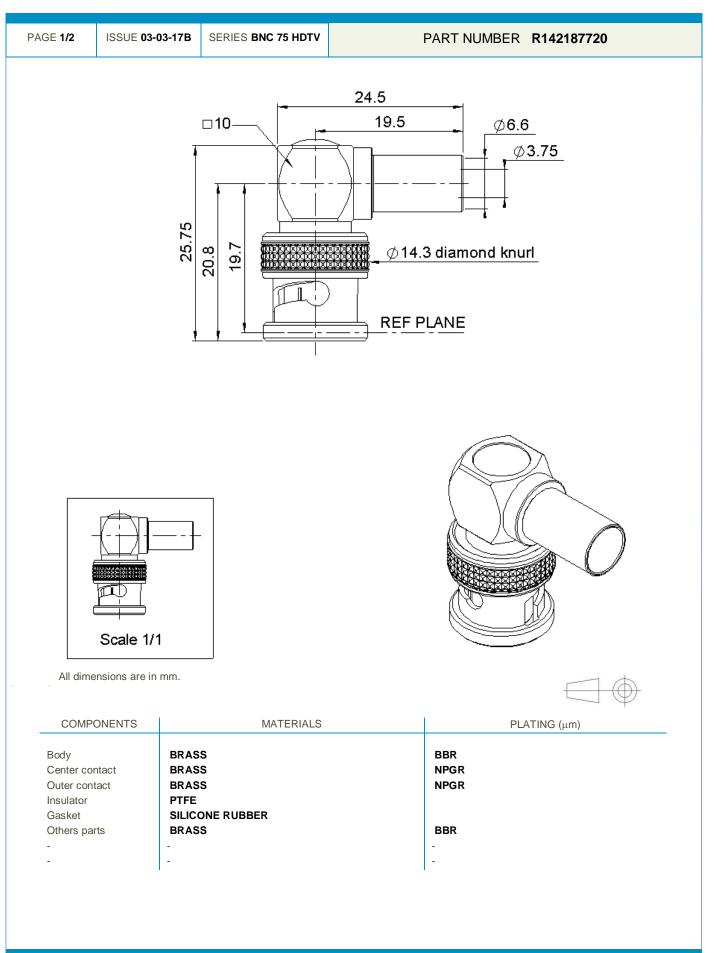

## **Technical Data Sheet**

RIGHT ANGLE PLUG CRIMP TYPE CABLE 0.8/3.7

This document contains proprietary information and such information shall not be disclosed to any third party for any purpose whatsoever or used for manufacturing purposes without prior written agreement from Radiall. The data defined in this document are given as an indication, in the effort to improve our products; we reserve the right to make any changes judged necessary.

RIGHT ANGLE PLUG CRIMP TYPE CABLE 0.8/3.7

Radiall 🚺