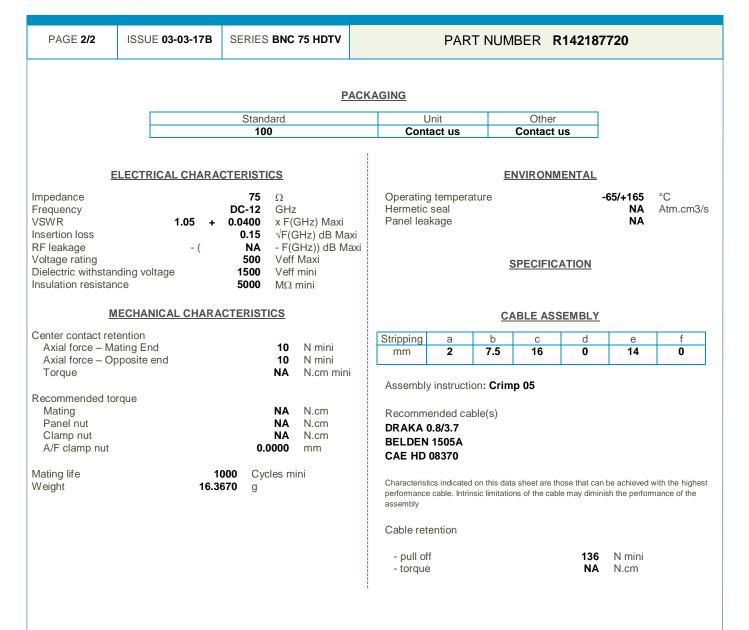

## **OTHER CHARACTERISTICS**

Data speed rate up to 12.5Gb/s

This document contains proprietary information and such information shall not be disclosed to any third party for any purpose whatsoever or used for manufacturing purposes without prior written agreement from Radiall. The data defined in this document are given as an indication, in the effort to improve our products; we reserve the right to make any changes judged necessary.